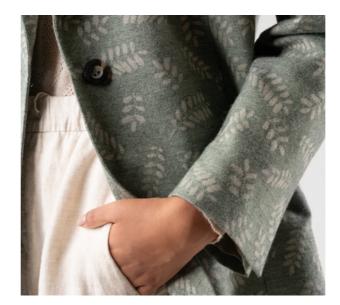

## **LADIES JACQUARD BLAZER**

Ladies blazer, fully lined, decorative internal stitching, 1 horn button, back vent, and front lateral in-seam pockets.

> STYLE CODE: B101446M0000

COMPOSITION

70% Baby Alpaca 30% Silk