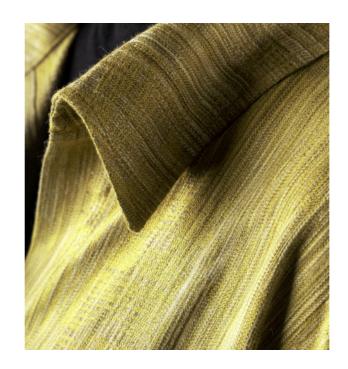

## **LADIES BAMBU LONG-SLEEVE SHIRT**

Ladies shirt with classic collar, long batwing sleeves, cuff details, 4 horn buttons on placket, and patch pockets on chest

STYLE CODE: B101440M0000

#### COMPOSITION 52% Bamboo

34% Baby Alpaca 14% Silk