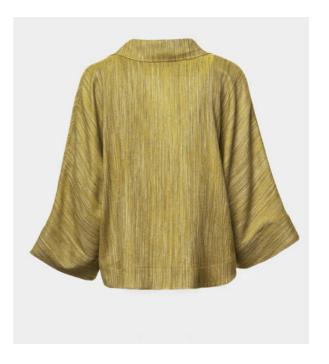

## **LADIES BAMBU LONG-SLEEVE SHIRT**

Ladies shirt with classic collar, long batwing sleeves, cuff details, 4 horn buttons on placket, and patch pockets on chest

STYLE CODE: B101440M0000

#### COMPOSITION 52% Bamboo

34% Baby Alpaca 14% Silk

#### MORE FABRIC COLOURS AVAILABLE

XXC0001 XXC0002