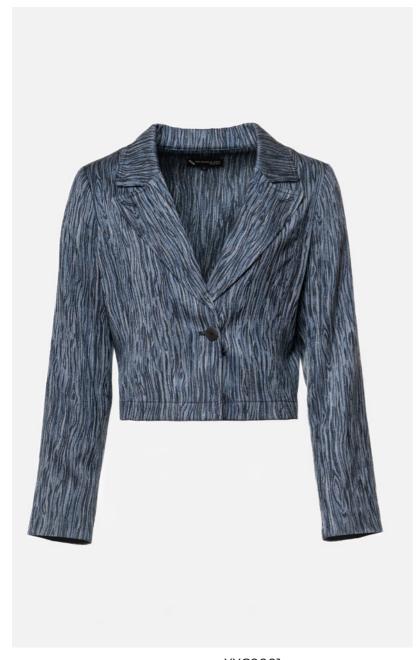

## **LADIES JACQUARD BLAZER**

Ladies blazer, fully lined, decorative internal stitching, 1 horn button, back vent, and front lateral in-seam pockets.

> STYLE CODE: B101446M0000

COMPOSITION

70% Baby Alpaca 30% Silk