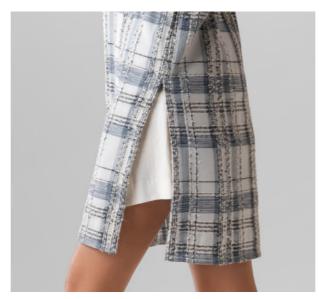

#### **LADIES OVERSIZED KIMONO**

Ladies oversized kimono with 3/4 sleeves and side openings.

> STYLE CODE: S100875M0101

COMPOSITION 44% Baby Alpaca 21% Suri Alpaca 23% Silk 1% Wool 1% Nylon

#### MORE FABRIC COLOURS AVAILABLE

XXC0001 XXC0002