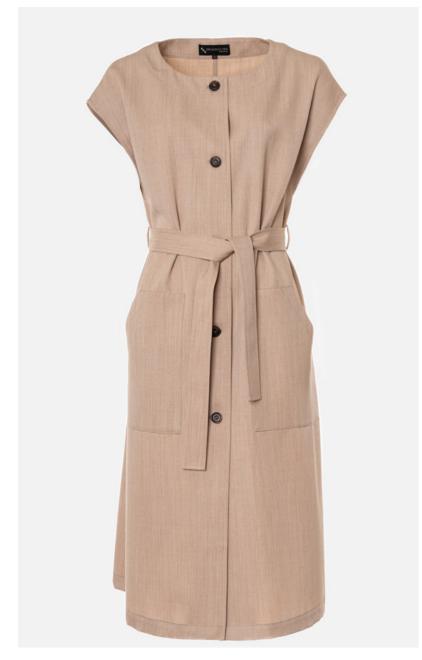

#### **LADIES TRENCH COAT DRESS**

Dress with belt and 2 front patch pockets. Part of a ladies two-piece set with dress and a cropped jacket designed to be worn together, creating a trench coat.

**STYLE CODE:** G100051M0000

COMPOSITION 70% Wool 30% Baby Alpaca