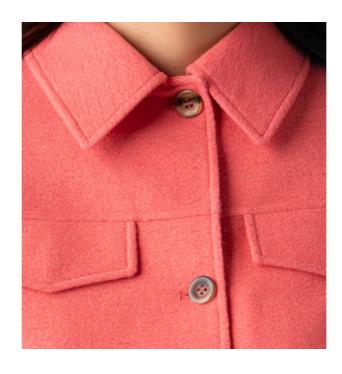

#### **LADIES SHORT CARGO JACKET**

Ladies short jacket with spread collar, front and back yoke, flap pockets on chest, and 4 horn buttons on placket and cuffs.

**STYLE CODE:** B101291M0302

**COMPOSITION** 65% Baby Alpaca

32% Wool 3% Nylon