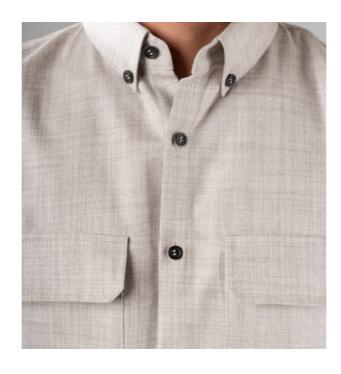

# MEN'S LONG-SLEEVE CLASSIC SHIRT

Men's long-sleeve classic shirt, front and back yoke with pleat, patch pockets with flap on chest, button detail on collar, and button closure on placket.

**STYLE CODE:** 0100152M0000

COMPOSITION 70% Wool 30% Baby Alpaca