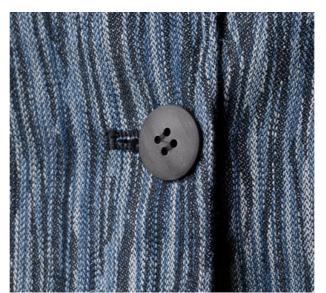

#### **LADIES SHORT CARGO JACKET**

Ladies short jacket with spread collar, front and back yoke, flap pockets on chest, and 4 horn buttons on placket and cuffs.

**STYLE CODE:** B101291M0302

**COMPOSITION** 65% Baby Alpaca