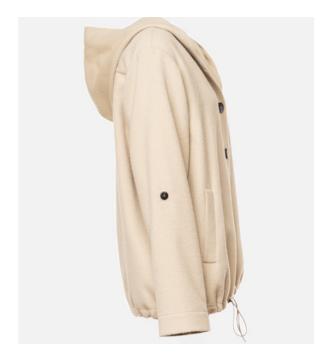

## **MEN'S HOODED COAT**

Men's hooded coat with flap pocket on the chest, 4 horn buttons on placket, front darts, lower patch pockets, sleeve details with 4 buttons on cuffs, and side openings.

**STYLE CODE:** B101436M0002