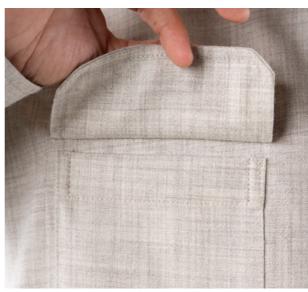

# MEN'S LONG-SLEEVE CLASSIC SHIRT

Men's long-sleeve classic shirt, front and back yoke with pleat, patch pockets with flap on chest, button detail on collar, and button closure on placket.

**STYLE CODE:** 0100152M0000

COMPOSITION 70% Wool 30% Baby Alpaca