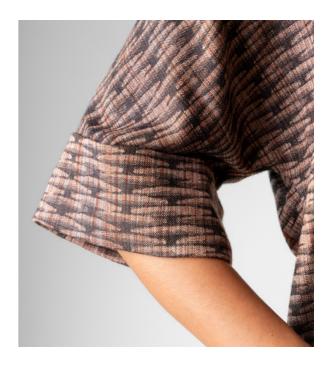

## **LADIES JACQUARD BLAZER**

Ladies blazer, fully lined, decorative internal stitching, 1 horn button, back vent, and front lateral in-seam pockets.

> STYLE CODE: B101446M0000

COMPOSITION

70% Baby Alpaca 30% Silk