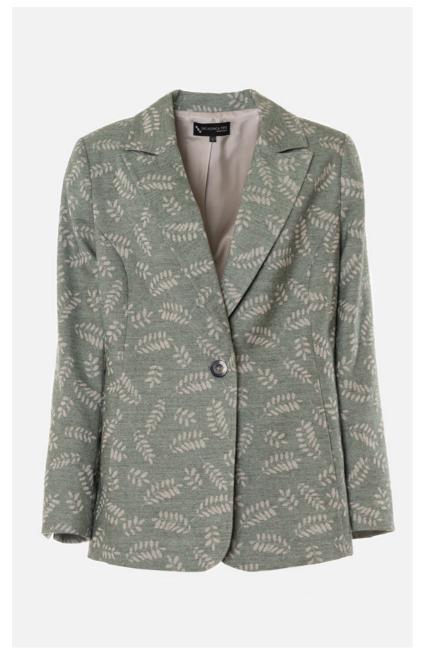

## **LADIES JACQUARD BLAZER**

Ladies blazer, fully lined, decorative internal stitching, 1 horn button, back vent, and front lateral in-seam pockets.

> STYLE CODE: B101446M0000

COMPOSITION

70% Baby Alpaca 30% Silk