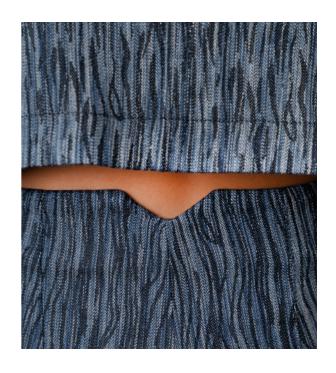

## **LADIES BAMBU TAILORED PANT**

Slim-fit high-waisted pants with front and back darts, along with back waistband detailing. Part of a ladies two-piece tailored suit.

STYLE CODE: L100064M0303

COMPOSITION 52% Bamboo 34% Baby Alpaca 14% Silk