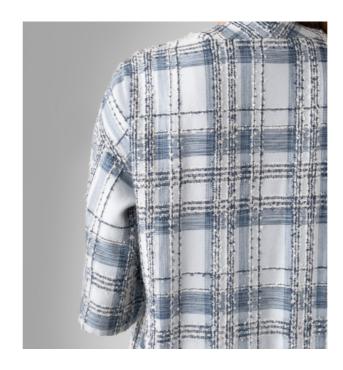

#### **LADIES OVERSIZED KIMONO**

Ladies oversized kimono with 3/4 sleeves and side openings.

> STYLE CODE: S100875M0101

COMPOSITION 44% Baby Alpaca 21% Suri Alpaca 23% Silk 1% Wool 1% Nylon

#### MORE FABRIC COLOURS AVAILABLE

XXC0001 XXC0002