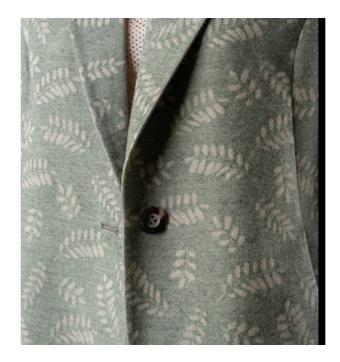

## **LADIES JACQUARD BLAZER**

Ladies blazer, fully lined, decorative internal stitching, 1 horn button, back vent, and front lateral in-seam pockets.

> STYLE CODE: B101446M0000

COMPOSITION

70% Baby Alpaca 30% Silk