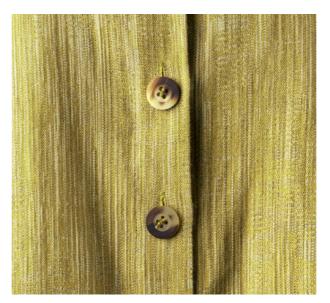

## **LADIES BAMBU LONG-SLEEVE SHIRT**

Ladies shirt with classic collar, long batwing sleeves, cuff details, 4 horn buttons on placket, and patch pockets on chest

STYLE CODE: B101440M0000

#### COMPOSITION 52% Bamboo

34% Baby Alpaca 14% Silk