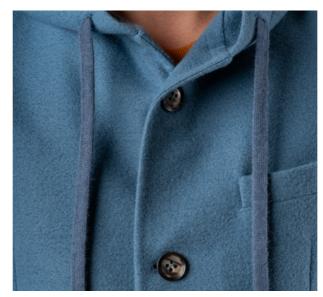

## **MEN'S HOODED COAT**

Men's hooded coat with flap pocket on the chest, 4 horn buttons on placket, front darts, lower patch pockets, sleeve details with 4 buttons on cuffs, and side openings.

**STYLE CODE:** B101436M0002

#### COMPOSITION

65% Baby Alpaca 32% Wool 3% Nylon