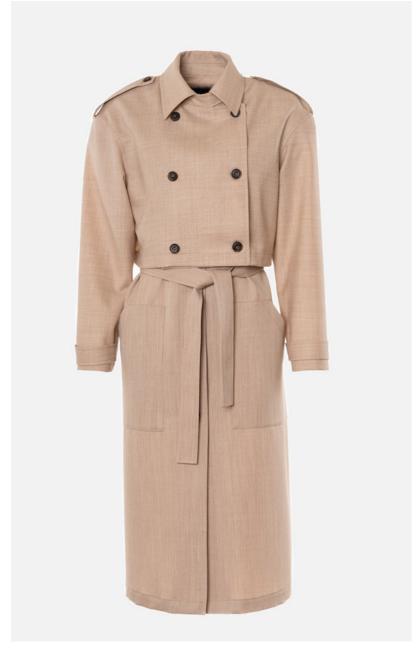

## LADIES TRENCH COAT JACKET

Double-breasted jacket with shirt collar, epaulettes, and sleeve loops. Part of a ladies two-piece set with dress and a cropped jacket designed to be worn together, creating a trench coat.

**STYLE CODE:** B101445M0000

COMPOSITION 70% Wool 30% Baby Alpaca

#### MORE FABRIC COLOURS AVAILABLE

09A0053

0080001