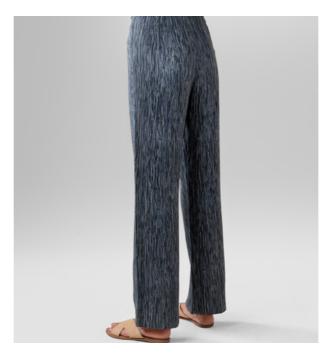

## **LADIES BAMBU TAILORED PANT**

Slim-fit high-waisted pants with front and back darts, along with back waistband detailing. Part of a ladies two-piece tailored suit.

STYLE CODE: L100064M0303

COMPOSITION 52% Bamboo 34% Baby Alpaca 14% Silk