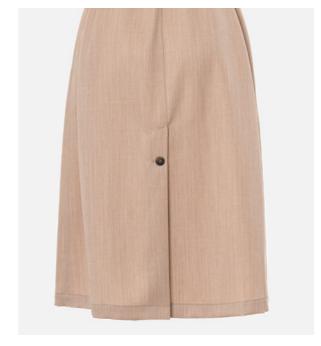

#### **LADIES TRENCH COAT DRESS**

Dress with belt and 2 front patch pockets. Part of a ladies two-piece set with dress and a cropped jacket designed to be worn together, creating a trench coat.

**STYLE CODE:** G100051M0000

COMPOSITION 70% Wool 30% Baby Alpaca

#### MORE FABRIC COLOURS AVAILABLE

09A0053 0080001

**COLOUR CODE:** 08A0384