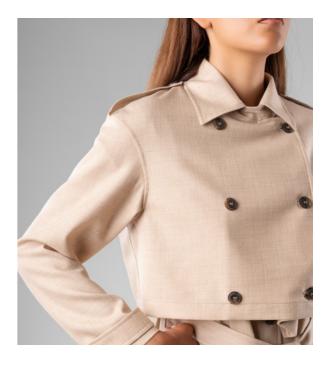

## LADIES TRENCH COAT JACKET

Double-breasted jacket with shirt collar, epaulettes, and sleeve loops. Part of a ladies two-piece set with dress and a cropped jacket designed to be worn together, creating a trench coat.

**STYLE CODE:** B101445M0000

COMPOSITION 70% Wool 30% Baby Alpaca

#### MORE FABRIC COLOURS AVAILABLE

09A0053

0080001