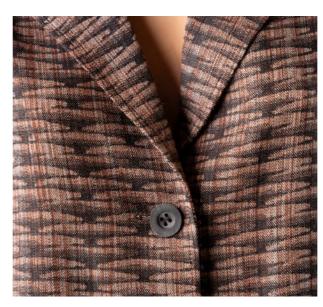

## **LADIES JACQUARD BLAZER**

Ladies blazer, fully lined, decorative internal stitching, 1 horn button, back vent, and front lateral in-seam pockets.

> STYLE CODE: B101446M0000

COMPOSITION

70% Baby Alpaca 30% Silk