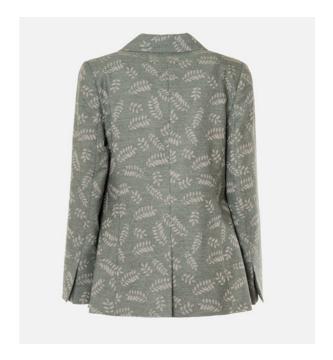

## **LADIES JACQUARD BLAZER**

Ladies blazer, fully lined, decorative internal stitching, 1 horn button, back vent, and front lateral in-seam pockets.

> STYLE CODE: B101446M0000

COMPOSITION

70% Baby Alpaca 30% Silk