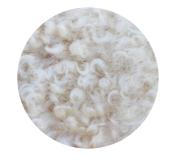

## WOOL

A renewable and ecological fibre, made up of natural waves and curls, it is strong and durable, making the garment last longer.