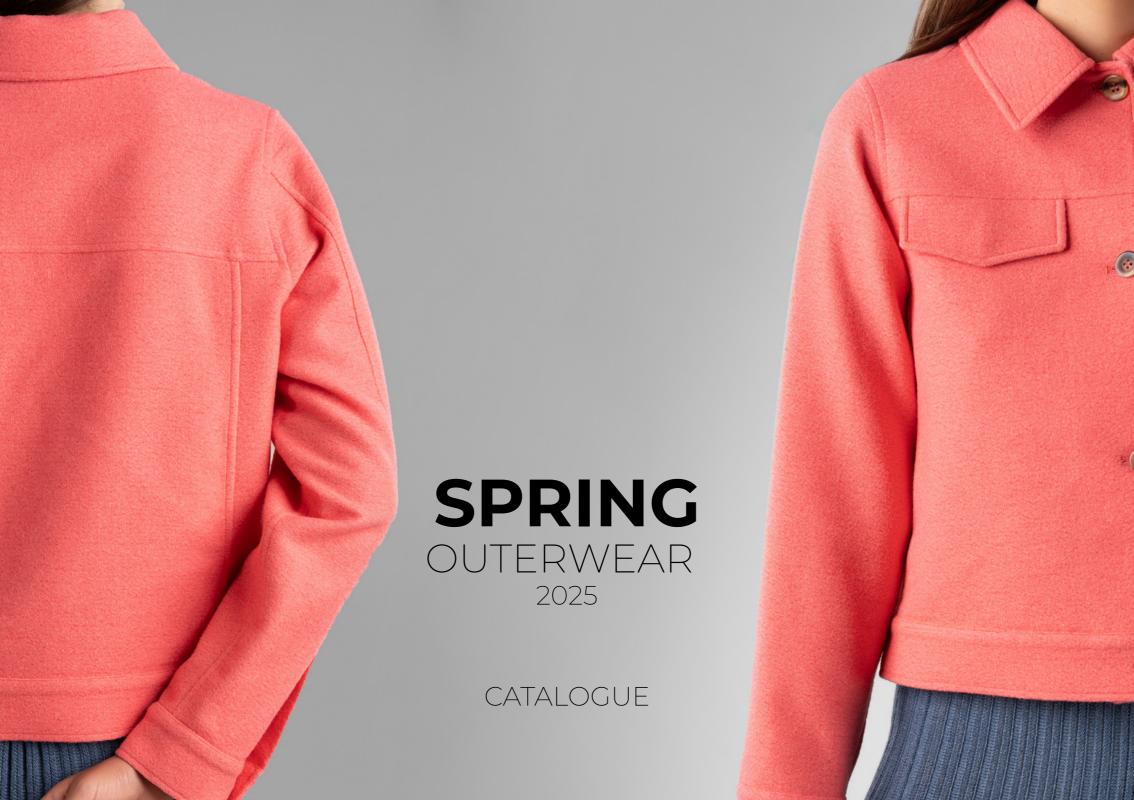

## FIBRES USED TO CREATE

## **OUR COLLECTION 2025**



## SILK

Known for its softness, smooth texture and natural lustre. Silk is renowned for its lightness and breathability, making it comfortable in both hot and cold climates.



## WOOL

A renewable and ecological fibre, made up of natural waves and curls, it is strong and durable, making the garment last longer.



#### **BABY ALPACA**

Our fibre par excellence, ideal for every season.
Recognised for its multiple properties and its sustainable origin. In addition to its versatility to provide a unique finish to each piece.



#### **BAMBOO**

A highly renewable and environmentally friendly natural fibre that offers a combination of softness, breathability and sustainability, ideal for warm climates.



### **NYLON**

Synthetic fi