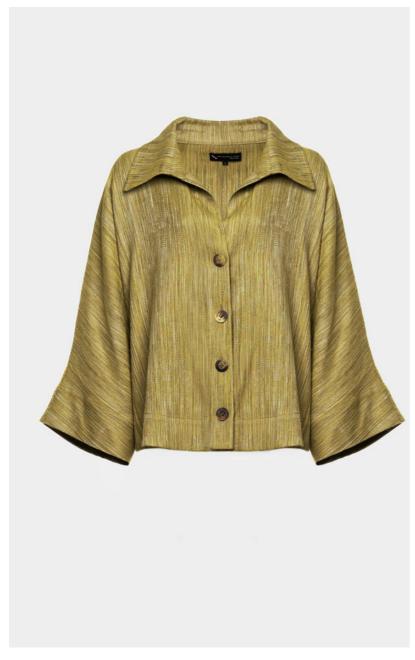

# LADIES BAMBU CROPPED TAILORED JACKET

Cropped jacket with lapel collar and a single horn button. Part of a ladies two-piece tailored suit.

**STYLE CODE:** B101442M0000

## COMPOSITION

52% Bamboo 34% Baby Alpaca 14% Silk

#### MORE FABRIC COLOURS AVAILABLE

XXC0002 XXC0003

COLOUR CODE: XXC0001