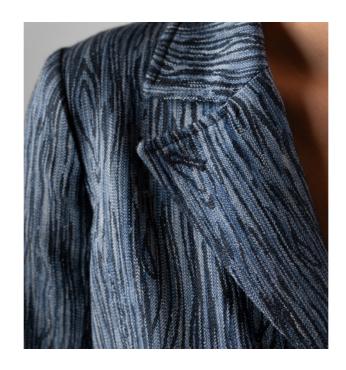

## **LADIES JACQUARD BLAZER**

Ladies blazer, fully lined, decorative internal stitching, 1 horn button, back vent, and front lateral in-seam pockets.

> STYLE CODE: B101446M0000

COMPOSITION

70% Baby Alpaca 30% Silk