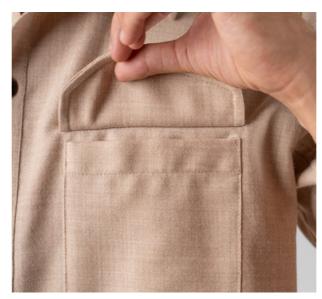

## MEN'S SHORT-SLEEVE CLASSIC SHIRT

Men's short-sleeve classic shirt, front and back yoke with pleat, patch pockets with flap on chest, and button closure on placket.

**STYLE CODE:** O100153M0000

COMPOSITION 70% Wool 30% Baby Alpaca