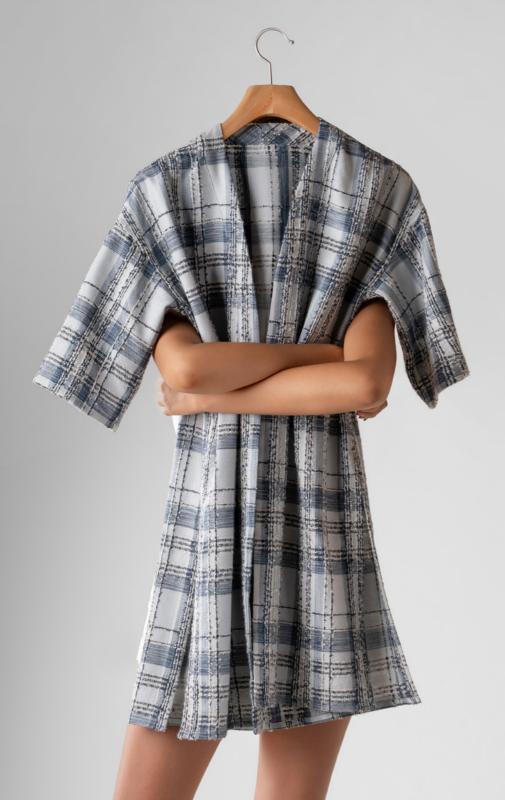

#### **LADIES OVERSIZED KIMONO**

Ladies oversized kimono with 3/4 sleeves and side openings.

> STYLE CODE: S100875M0101

COMPOSITION 44% Baby Alpaca 21% Suri Alpaca 23% Silk 1% Wool 1% Nylon

#### MORE FABRIC COLOURS AVAILABLE

XXC0001 XXC0002