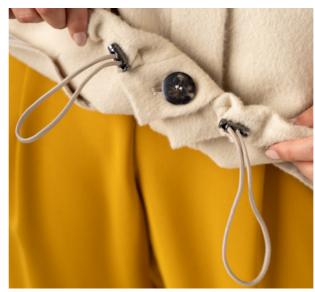

## **MEN'S HOODED COAT**

Men's hooded coat with flap pocket on the chest, 4 horn buttons on placket, front darts, lower patch pockets, sleeve details with 4 buttons on cuffs, and side openings.

**STYLE CODE:** B101436M0002