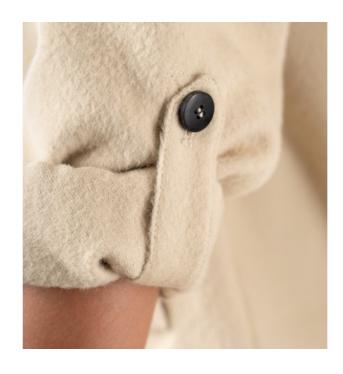

## **MEN'S HOODED COAT**

Men's hooded coat with flap pocket on the chest, 4 horn buttons on placket, front darts, lower patch pockets, sleeve details with 4 buttons on cuffs, and side openings.

**STYLE CODE:** B101436M0002