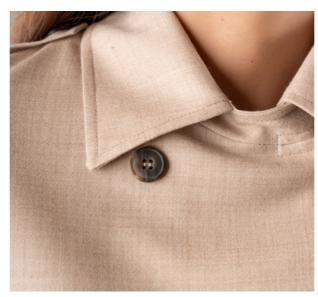

#### **LADIES TRENCH COAT DRESS**

Dress with belt and 2 front patch pockets. Part of a ladies two-piece set with dress and a cropped jacket designed to be worn together, creating a trench coat.

**STYLE CODE:** G100051M0000

COMPOSITION 70% Wool 30% Baby Alpaca

#### MORE FABRIC COLOURS AVAILABLE

09A0053 0080001

**COLOUR CODE:** 08A0384