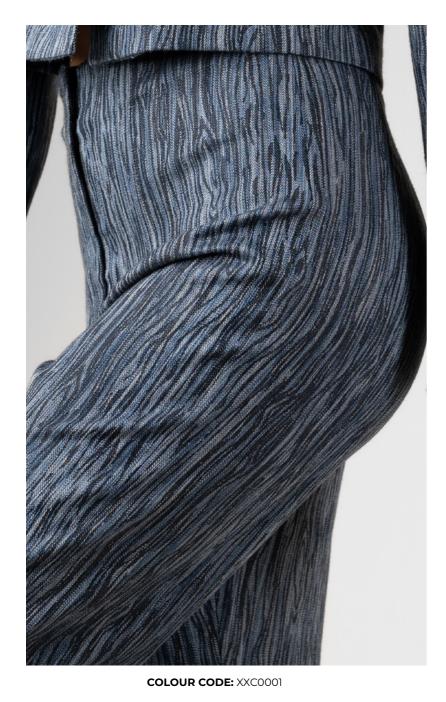

## **LADIES BAMBU TAILORED PANT**

Slim-fit high-waisted pants with front and back darts, along with back waistband detailing. Part of a ladies two-piece tailored suit.

STYLE CODE: L100064M0303

COMPOSITION 52% Bamboo 34% Baby Alpaca 14% Silk