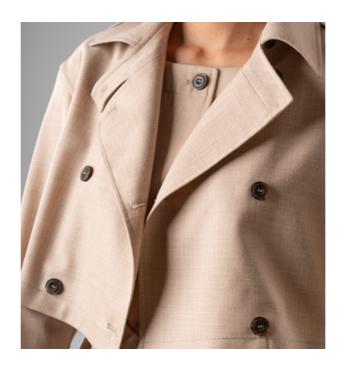

## LADIES TRENCH COAT JACKET

Double-breasted jacket with shirt collar, epaulettes, and sleeve loops. Part of a ladies two-piece set with dress and a cropped jacket designed to be worn together, creating a trench coat.

**STYLE CODE:** B101445M0000

COMPOSITION 70% Wool 30% Baby Alpaca