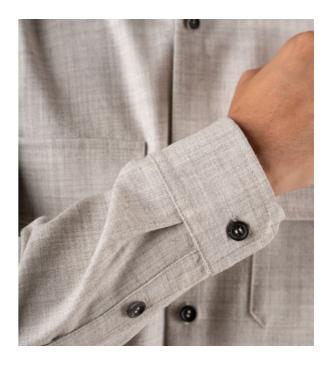

## MEN'S SHORT-SLEEVE CLASSIC SHIRT

Men's short-sleeve classic shirt, front and back yoke with pleat, patch pockets with flap on chest, and button closure on placket.

**STYLE CODE:** O100153M0000

COMPOSITION 70% Wool 30% Baby Alpaca

#### MORE FABRIC COLOURS AVAILABLE

08A0384 0080001

**COLOUR CODE:** 08A0384