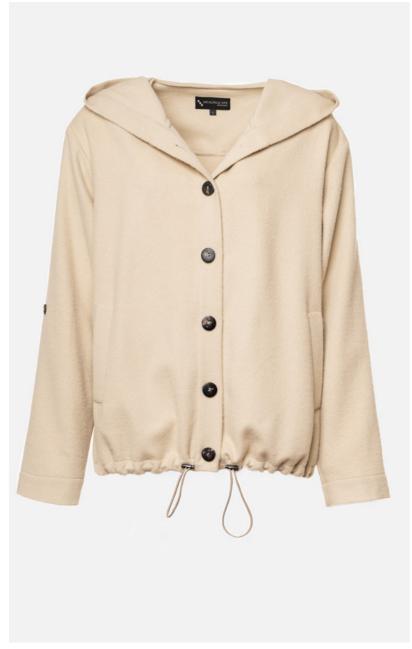

## **MEN'S HOODED COAT**

Men's hooded coat with flap pocket on the chest, 4 horn buttons on placket, front darts, lower patch pockets, sleeve details with 4 buttons on cuffs, and side openings.

**STYLE CODE:** B101436M0002

#### COMPOSITION

65% Baby Alpaca 32% Wool 3% Nylon