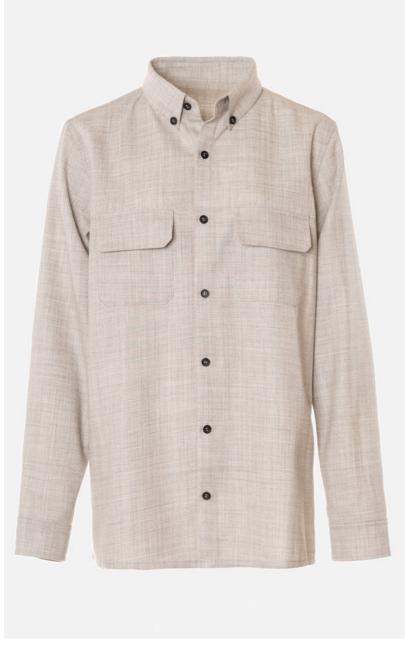

# MEN'S LONG-SLEEVE CLASSIC SHIRT

Men's long-sleeve classic shirt, front and back yoke with pleat, patch pockets with flap on chest, button detail on collar, and button closure on placket.

**STYLE CODE:** 0100152M0000

COMPOSITION 70% Wool 30% Baby Alpaca