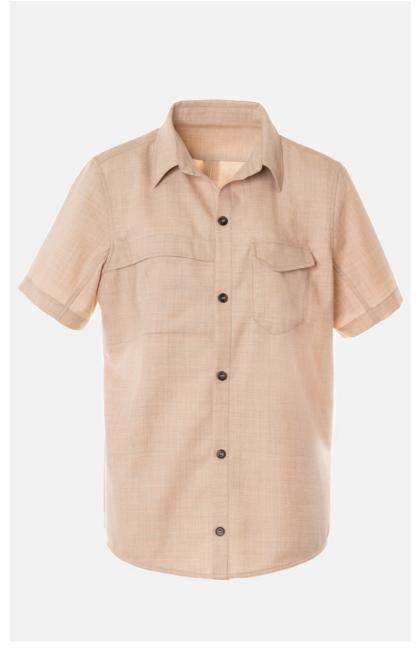

## MEN'S SHORT-SLEEVE CLASSIC SHIRT

Men's short-sleeve classic shirt, front and back yoke with pleat, patch pockets with flap on chest, and button closure on placket.

**STYLE CODE:** O100153M0000

COMPOSITION 70% Wool 30% Baby Alpaca