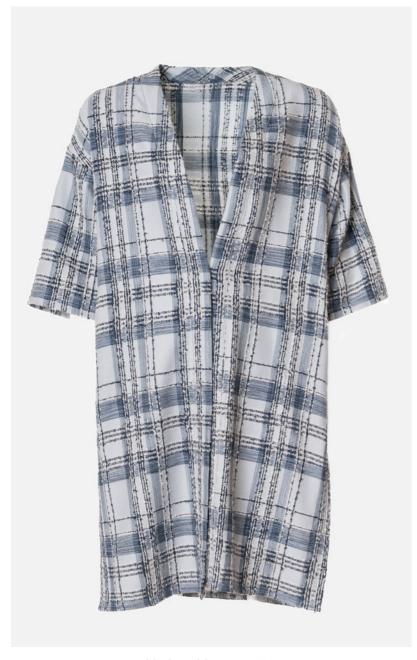

#### **LADIES OVERSIZED KIMONO**

Ladies oversized kimono with 3/4 sleeves and side openings.

> STYLE CODE: S100875M0101

COMPOSITION 44% Baby Alpaca 21% Suri Alpaca 23% Silk 1% Wool 1% Nylon

#### MORE FABRIC COLOURS AVAILABLE

XXC0001 XXC0002