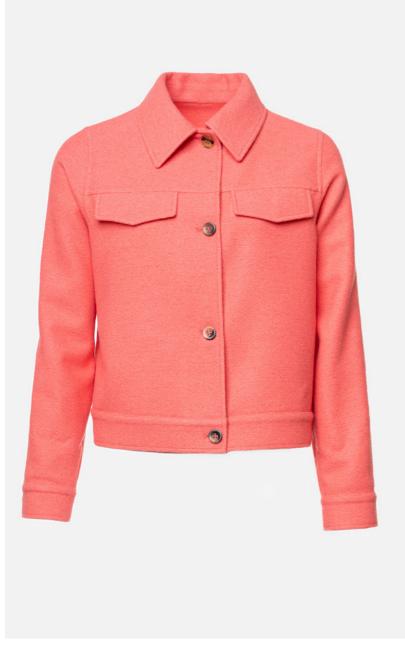

#### **LADIES SHORT CARGO JACKET**

Ladies short jacket with spread collar, front and back yoke, flap pockets on chest, and 4 horn buttons on placket and cuffs.

**STYLE CODE:** B101291M0302

**COMPOSITION** 65% Baby Alpaca

32% Wool 3% Nylon