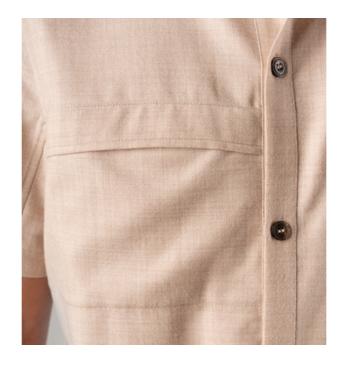

## MEN'S SHORT-SLEEVE CLASSIC SHIRT

Men's short-sleeve classic shirt, front and back yoke with pleat, patch pockets with flap on chest, and button closure on placket.

**STYLE CODE:** O100153M0000

COMPOSITION 70% Wool 30% Baby Alpaca