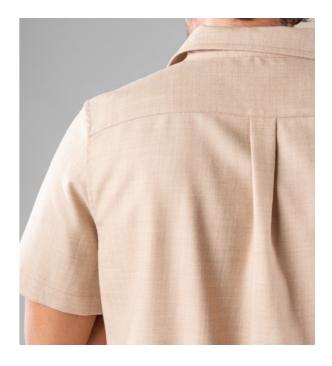

## MEN'S SHORT-SLEEVE CLASSIC SHIRT

Men's short-sleeve classic shirt, front and back yoke with pleat, patch pockets with flap on chest, and button closure on placket.

**STYLE CODE:** O100153M0000

COMPOSITION 70% Wool 30% Baby Alpaca