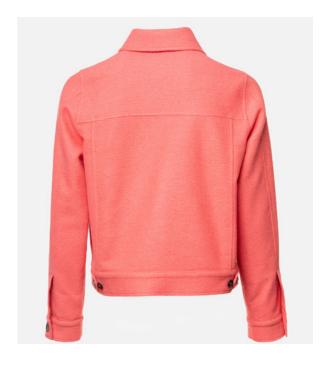

#### **LADIES SHORT CARGO JACKET**

Ladies short jacket with spread collar, front and back yoke, flap pockets on chest, and 4 horn buttons on placket and cuffs.

**STYLE CODE:** B101291M0302

**COMPOSITION** 65% Baby Alpaca

32% Wool 3% Nylon

#### MORE FABRIC COLOURS AVAILABLE

**COLOUR CODE:** 150046 350035

530014 0080001