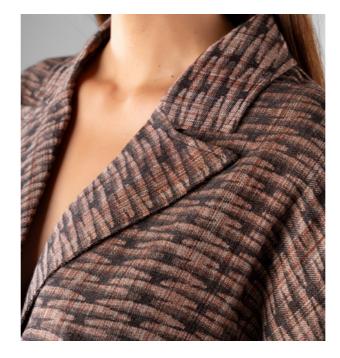

## **LADIES JACQUARD BLAZER**

Ladies blazer, fully lined, decorative internal stitching, 1 horn button, back vent, and front lateral in-seam pockets.

> STYLE CODE: B101446M0000

COMPOSITION

70% Baby Alpaca 30% Silk