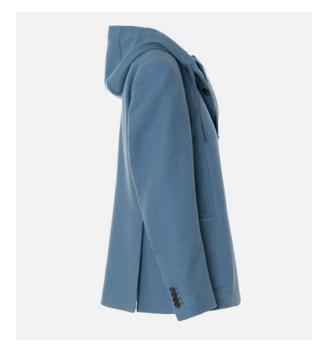

## **MEN'S HOODED COAT**

Men's hooded coat with flap pocket on the chest, 4 horn buttons on placket, front darts, lower patch pockets, sleeve details with 4 buttons on cuffs, and side openings.

**STYLE CODE:** B101436M0002

#### COMPOSITION

65% Baby Alpaca 32% Wool 3% Nylon

#### MORE FABRIC COLOURS AVAILABLE

**COLOUR CODE:** 530014

350035

150046

0080001