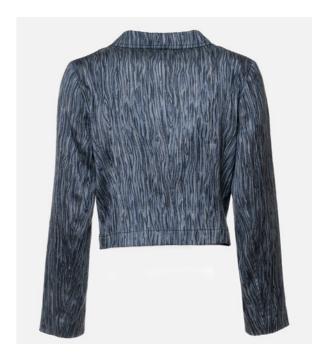

# LADIES BAMBU CROPPED TAILORED JACKET

Cropped jacket with lapel collar and a single horn button. Part of a ladies two-piece tailored suit.

**STYLE CODE:** B101442M0000

## COMPOSITION

52% Bamboo 34% Baby Alpaca 14% Silk