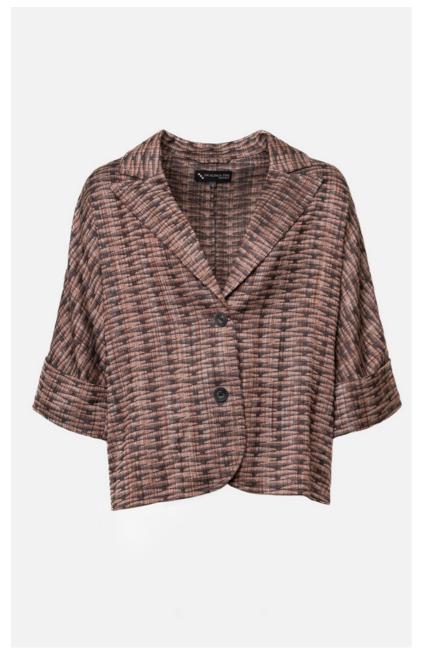

# LADIES BAMBU CROPPED TAILORED JACKET

Cropped jacket with lapel collar and a single horn button. Part of a ladies two-piece tailored suit.

**STYLE CODE:** B101442M0000

## COMPOSITION

52% Bamboo 34% Baby Alpaca 14% Silk