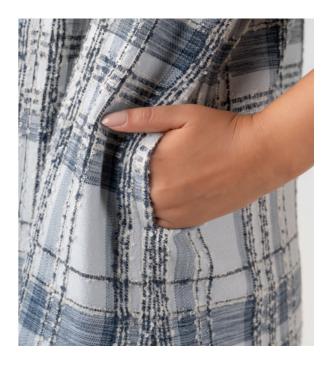

#### **LADIES OVERSIZED KIMONO**

Ladies oversized kimono with 3/4 sleeves and side openings.

> STYLE CODE: S100875M0101

COMPOSITION 44% Baby Alpaca 21% Suri Alpaca 23% Silk 1% Wool 1% Nylon

#### MORE FABRIC COLOURS AVAILABLE

XXC0001 XXC0002