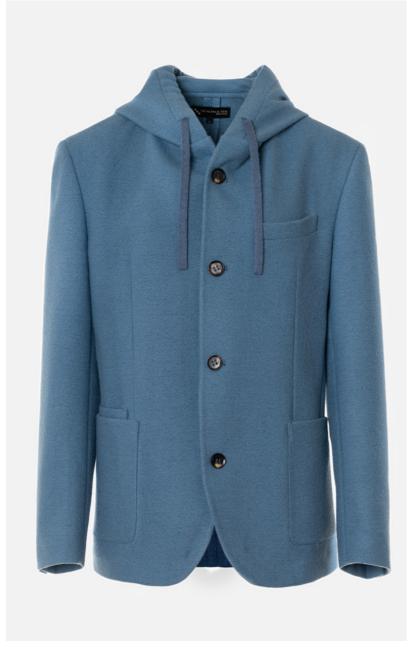

## **MEN'S HOODED COAT**

Men's hooded coat with flap pocket on the chest, 4 horn buttons on placket, front darts, lower patch pockets, sleeve details with 4 buttons on cuffs, and side openings.

**STYLE CODE:** B101436M0002

#### COMPOSITION

65% Baby Alpaca 32% Wool 3% Nylon

#### MORE FABRIC COLOURS AVAILABLE

**COLOUR CODE:** 530014

350035

150046

0080001