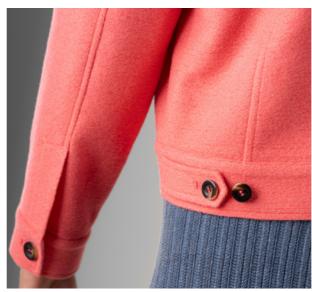

#### **LADIES SHORT CARGO JACKET**

Ladies short jacket with spread collar, front and back yoke, flap pockets on chest, and 4 horn buttons on placket and cuffs.

**STYLE CODE:** B101291M0302

**COMPOSITION** 65% Baby Alpaca

32% Wool 3% Nylon