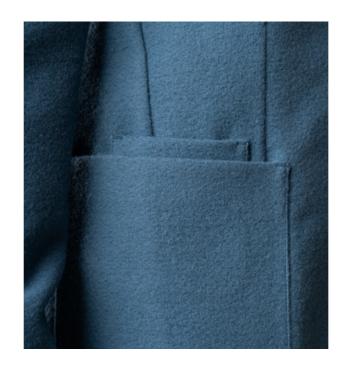

## **MEN'S HOODED COAT**

Men's hooded coat with flap pocket on the chest, 4 horn buttons on placket, front darts, lower patch pockets, sleeve details with 4 buttons on cuffs, and side openings.

**STYLE CODE:** B101436M0002

#### COMPOSITION

65% Baby Alpaca 32% Wool 3% Nylon

#### MORE FABRIC COLOURS AVAILABLE

**COLOUR CODE:** 530014

350035

150046

0080001