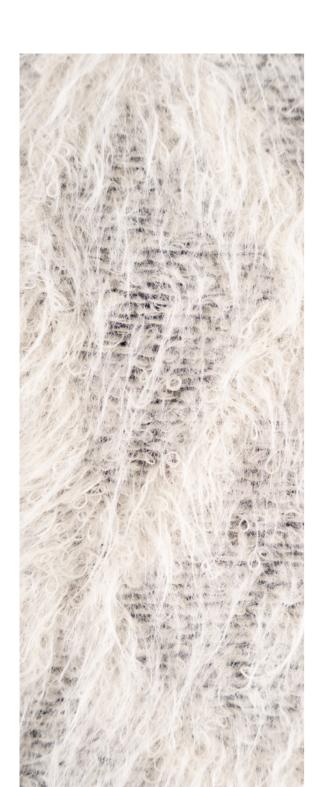

#### FLOATING YARN

A textured stitch with floating yarn that creates a textured surface and adds a dynamic quality to the knit.