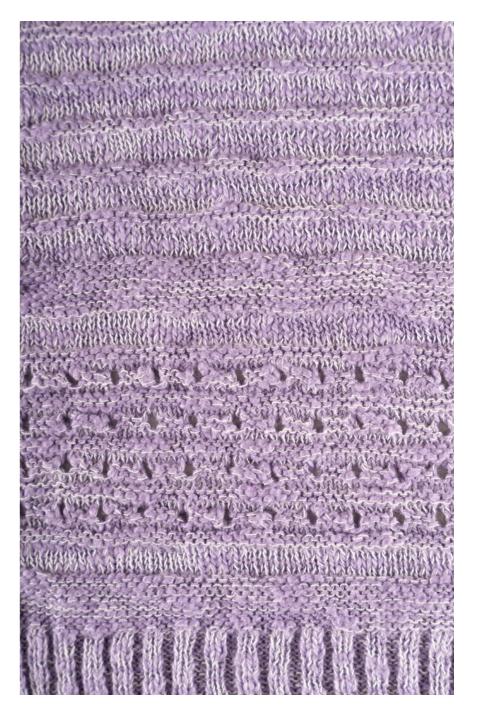

#### CABLE MOSS STITCH

The simplicity and delicacy of moss stitch combined with interlaced stitch creates a versatile finish.