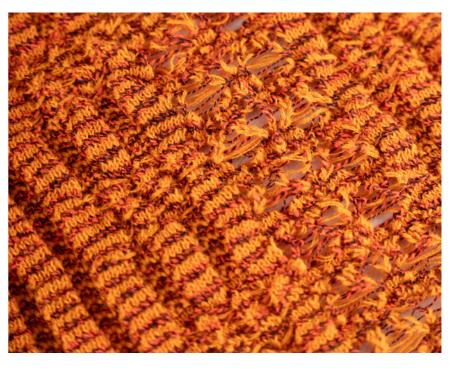

#### RAINBOW BRUSHED

A jersey knit with a brushed finish where the different colours intertwine to create a dynamic and vibrant finished garment.

Discover the types of garments where you can use these knitwear techniques in your next spring collection.