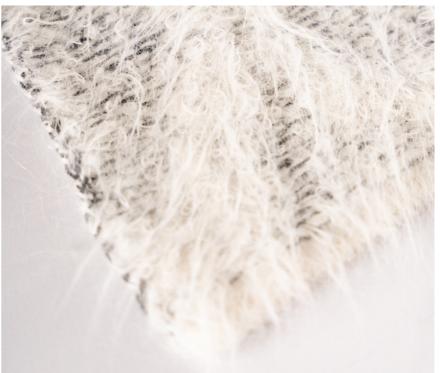

#### RAINBOW BRUSHED

A jersey knit with a brushed finish where the different colours intertwine to create a dynamic and vibrant finished garment.

Discover the types of garments where you can use these knitwear techniques in your next spring collection.