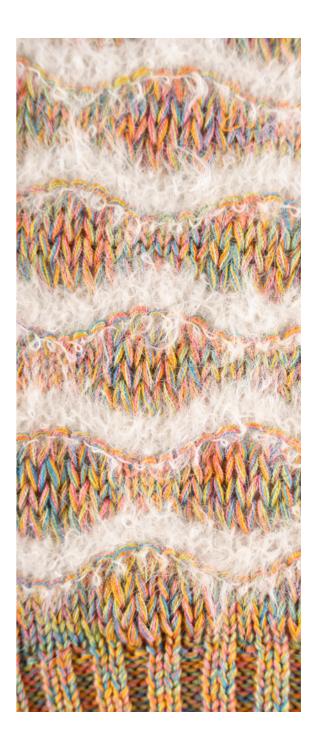

#### RAINBOW BRUSHED

A jersey knit with a brushed finish where the different colours intertwine to create a dynamic and vibrant finished garment.

Discover the types of garments where you can use these knitwear techniques in your next spring collection.

#### COMPOSITION

100% PIMA COTTON + 87% SURI ALPACA 13% NYLON

RAINBOW BRUSHED JERSEY STITCH

**CODE:** 680Z676M0000