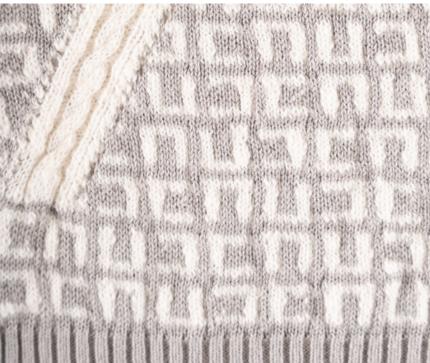

#### CABLE MOSS STITCH

The simplicity and delicacy of moss stitch combined with interlaced stitch creates a versatile finish.

CABLE MOSS STITCH

**CODE:** 680Z669M0000