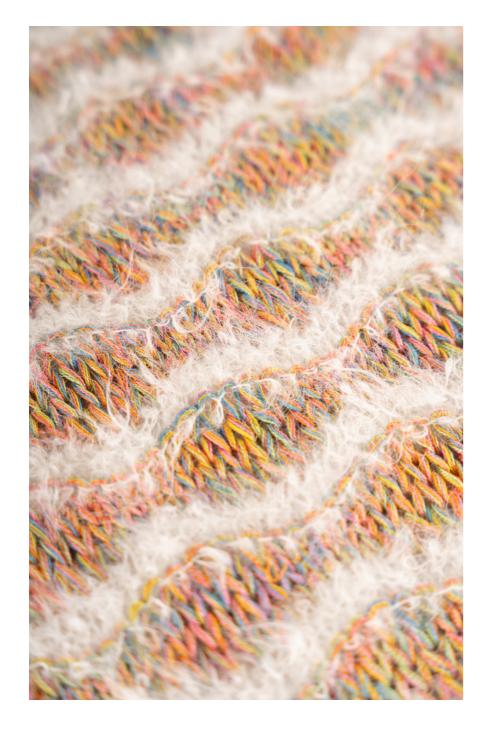

#### RAINBOW BRUSHED

A jersey knit with a brushed finish where the different colours intertwine to create a dynamic and vibrant finished garment.

Discover the types of garments where you can use these knitwear techniques in your next spring collection.

#### COMPOSITION

100% PIMA COTTON + 87% SURI ALPACA 13% NYLON

RAINBOW BRUSHED JERSEY STITCH

**CODE:** 680Z676M0000