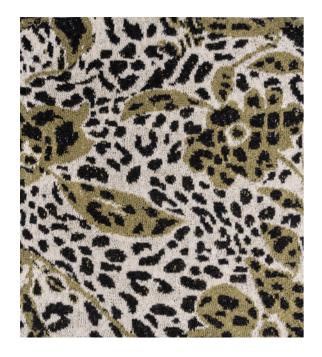

#### RAINBOW BRUSHED

A jersey knit with a brushed finish where the different colours intertwine to create a dynamic and vibrant finished garment.

Discover the types of garments where you can use these knitwear techniques in your next spring collection.