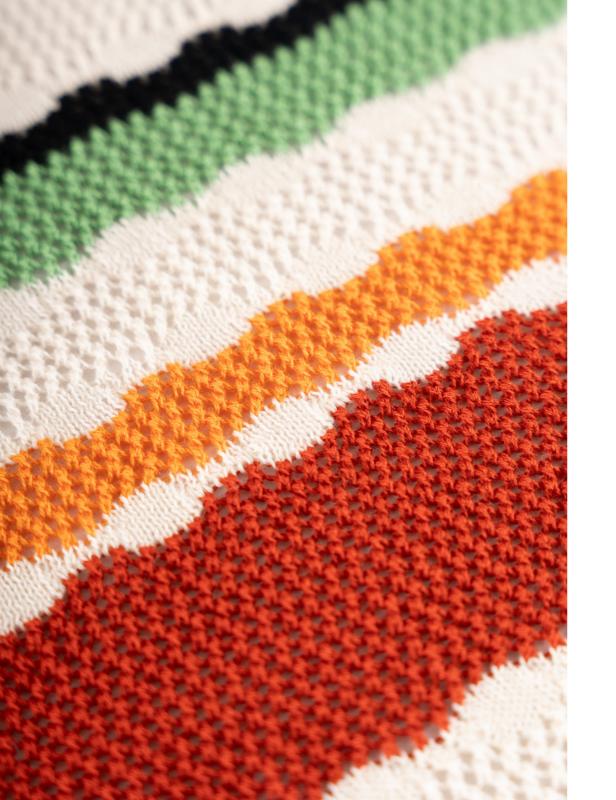

#### RAINBOW BRUSHED

A jersey knit with a brushed finish where the different colours intertwine to create a dynamic and vibrant finished garment.

Discover the types of garments where you can use these knitwear techniques in your next spring collection.