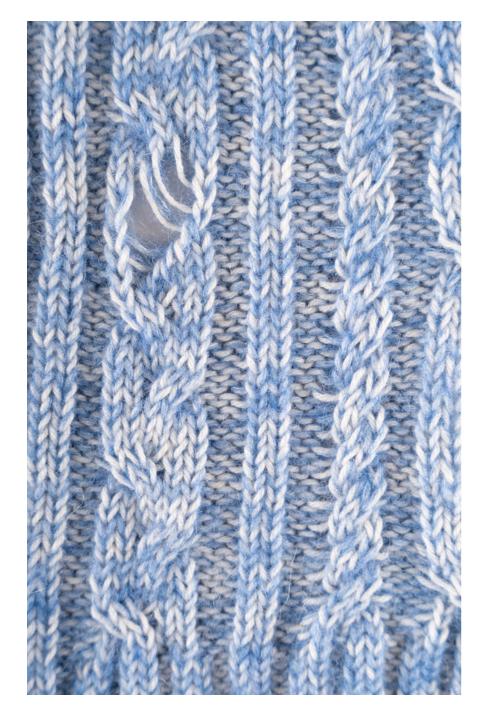

#### CABLE MOSS STITCH

The simplicity and delicacy of moss stitch combined with interlaced stitch creates a versatile finish.

#### COMPOSITION

100% TANGUIS COTTON 100% PIMA COTTON

HALF CARDIGAN WITH LUREX

**CODE:** 680Z668M0000