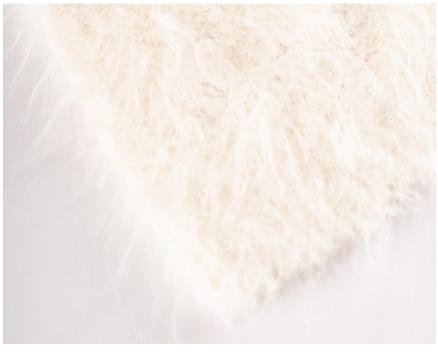

#### RAINBOW BRUSHED

A jersey knit with a brushed finish where the different colours intertwine to create a dynamic and vibrant finished garment.

Discover the types of garments where you can use these knitwear techniques in your next spring collection.