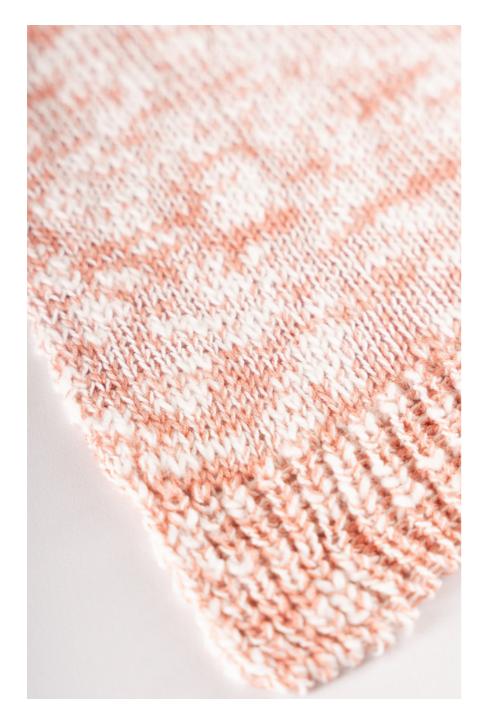

#### RAINBOW BRUSHED

A jersey knit with a brushed finish where the different colours intertwine to create a dynamic and vibrant finished garment.

Discover the types of garments where you can use these knitwear techniques in your next spring collection.