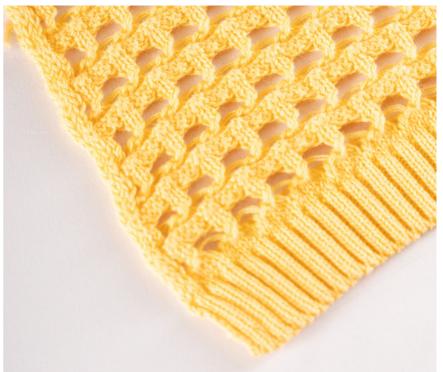

#### CABLE MOSS STITCH

The simplicity and delicacy of moss stitch combined with interlaced stitch creates a versatile finish.

CABLE MOSS STITCH

**CODE:** 680Z669M0000