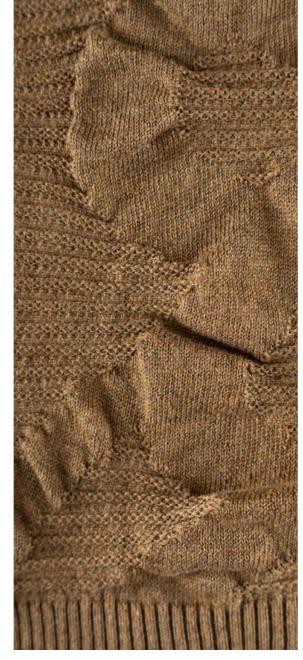

#### 3D KNITWEAR

A stitch pattern that incorporates three-dimensional elements to add depth and visual interest to the knit fabric.

A mix of openwork stitching patterns, creating a versatile and trendy garment

#### COMPOSITION

100% TANGUIS COTTON + 60% BABY ALPACA 35% NYLON 5% WOOL

3D STRUCTURED STITCH

**CODE:** 680Z655M0000

**COMPOSITION** 100% PIMA COTTON

FLOATING YARN STRUCTURED STITCH

**CODE:** 610Z651M0000