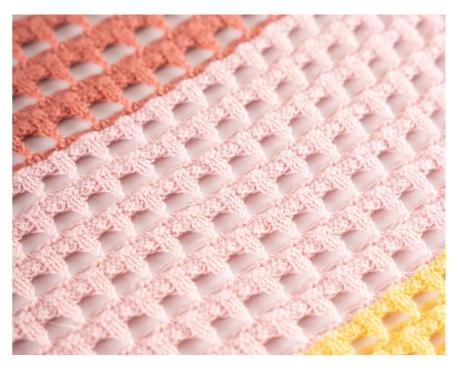

#### 3D KNITWEAR

A stitch pattern that incorporates three-dimensional elements to add depth and visual interest to the knit fabric.

A mix of openwork stitching patterns, creating a versatile and trendy garment