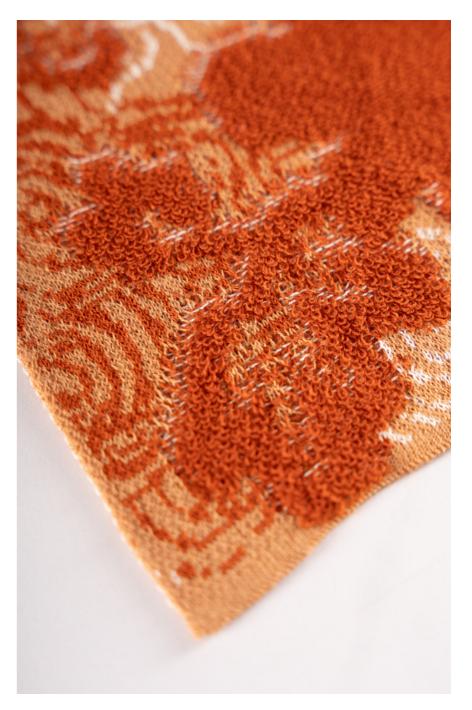

#### TERRY JACQUARD

Terry jacquard represents the fusion of advanced knitting technology with the comfort and practicality of terry, resulting in fabrics that are both visually striking and luxuriously soft.

#### COMPOSITION

100% PIMA COTTON 87% SURI ALPACA 13% NYLON

TERRY JACQUARD

**CODE:** 680Z675M0000

COMPOSITION 100% PIMA COTTON

FLORAL OPENWORK ON JERSEY

**CODE:** 680Z678M0000