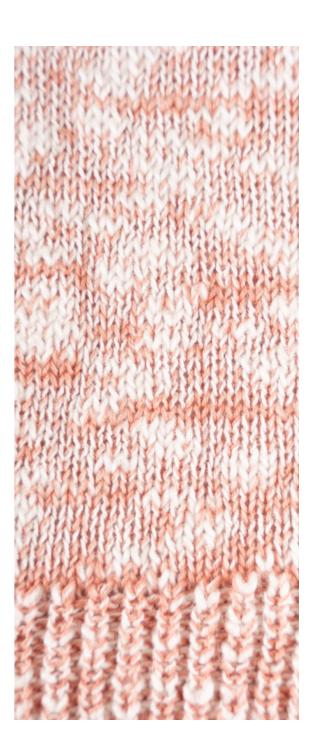

#### RAINBOW BRUSHED

A jersey knit with a brushed finish where the different colours intertwine to create a dynamic and vibrant finished garment.

Discover the types of garments where you can use these knitwear techniques in your next spring collection.