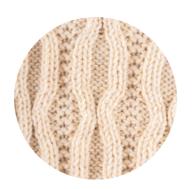

#### CABLE MOSS STITCH

The simplicity and delicacy of moss stitch combined with interlaced stitch creates a versatile finish.