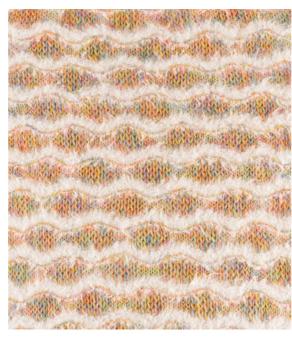

#### RAINBOW BRUSHED

A jersey knit with a brushed finish where the different colours intertwine to create a dynamic and vibrant finished garment.

Discover the types of garments where you can use these knitwear techniques in your next spring collection.

#### COMPOSITION

100% PIMA COTTON + 87% SURI ALPACA 13% NYLON

RAINBOW BRUSHED JERSEY STITCH

**CODE:** 680Z676M0000