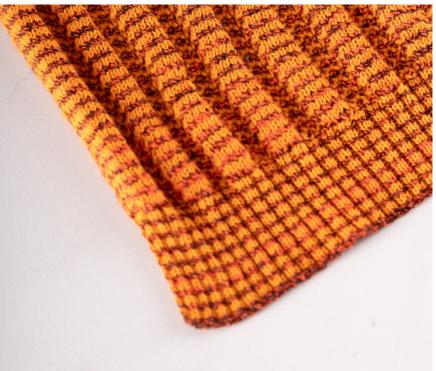

#### CABLE MOSS STITCH

The simplicity and delicacy of moss stitch combined with interlaced stitch creates a versatile finish.