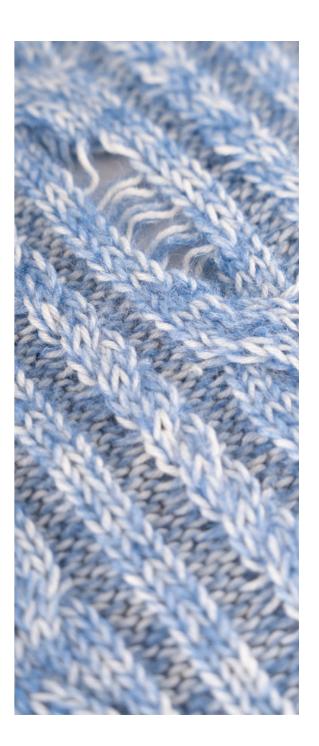

#### CABLE MOSS STITCH

The simplicity and delicacy of moss stitch combined with interlaced stitch creates a versatile finish.

CABLE MOSS STITCH

**CODE:** 680Z669M0000