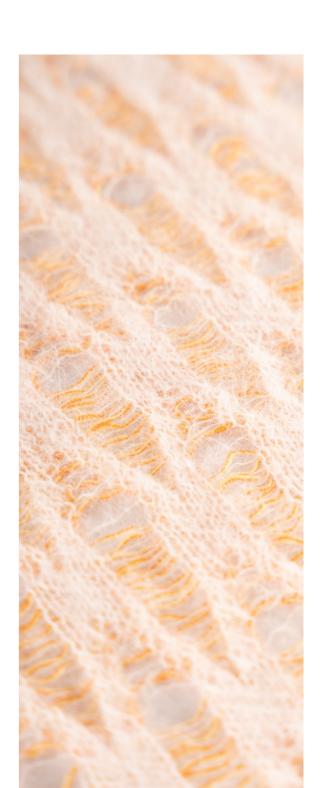

#### 3D KNITWEAR

A stitch pattern that incorporates three-dimensional elements to add depth and visual interest to the knit fabric.

A mix of openwork stitching patterns, creating a versatile and trendy garment