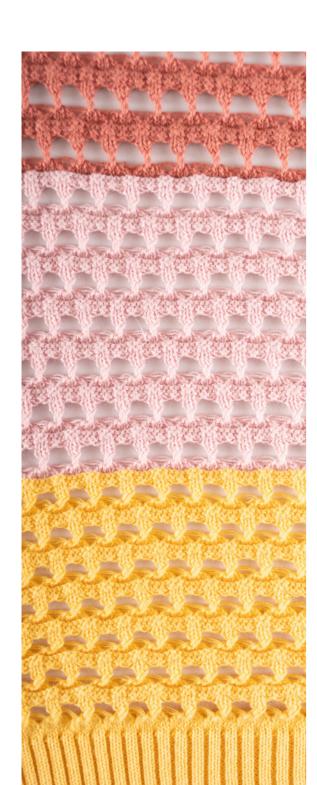

#### 3D KNITWEAR

A stitch pattern that incorporates three-dimensional elements to add depth and visual interest to the knit fabric.

A mix of openwork stitching patterns, creating a versatile and trendy garment

#### FLOATING YARN

A textured stitch with floating yarn that creates a textured surface and adds a dynamic quality to the knit.