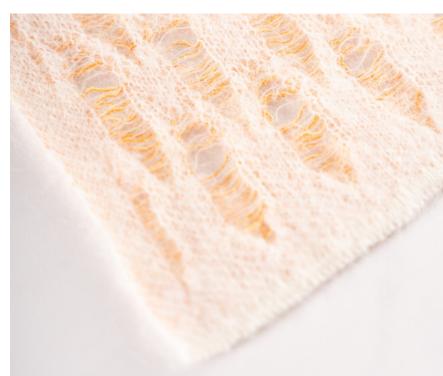

#### 3D KNITWEAR

A stitch pattern that incorporates three-dimensional elements to add depth and visual interest to the knit fabric.

A mix of openwork stitching patterns, creating a versatile and trendy garment