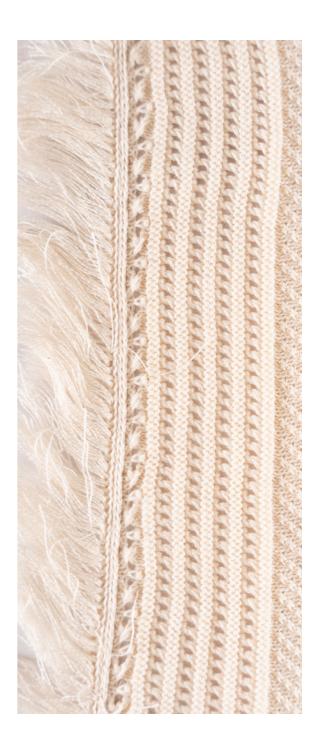

#### FLOATING YARN

A textured stitch with floating yarn that creates a textured surface and adds a dynamic quality to the knit.

#### RAINBOW BRUSHED

A jersey knit with a brushed finish where the different colours intertwine to create a dynamic and vibrant finished garment.

Discover the types of garments where you can use these knitwear techniques in your next spring collection.