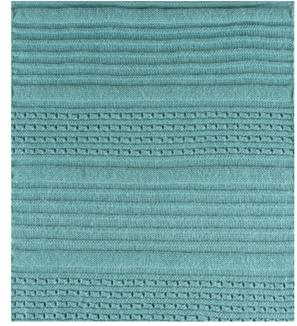

#### CABLE MOSS STITCH

The simplicity and delicacy of moss stitch combined with interlaced stitch creates a versatile finish.

CABLE MOSS STITCH

**CODE:** 680Z669M0000