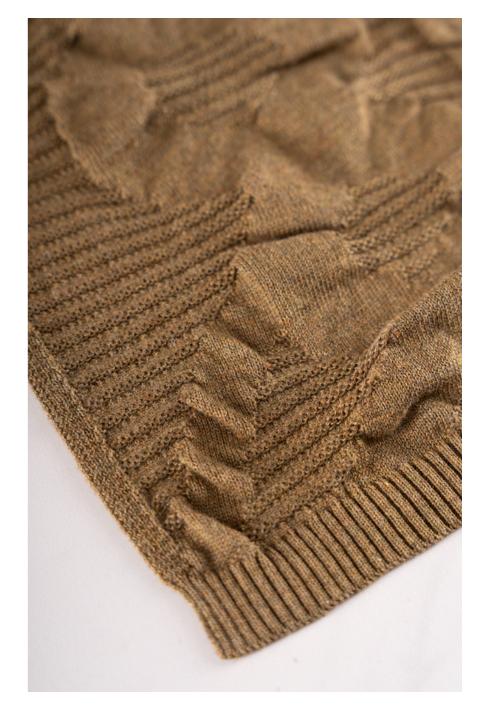

#### 3D KNITWEAR

A stitch pattern that incorporates three-dimensional elements to add depth and visual interest to the knit fabric.

A mix of openwork stitching patterns, creating a versatile and trendy garment