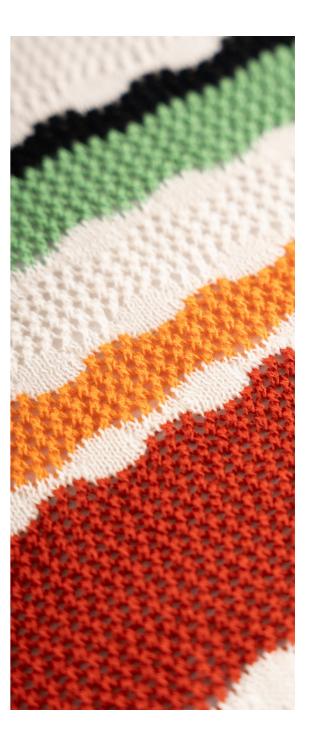

#### RAINBOW BRUSHED

A jersey knit with a brushed finish where the different colours intertwine to create a dynamic and vibrant finished garment.

Discover the types of garments where you can use these knitwear techniques in your next spring collection.