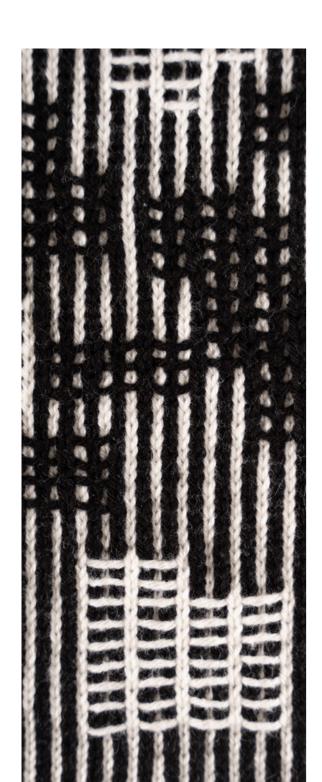

#### **COMPOSITION**

100% PIMA COTTON + 87% SURI ALPACA 13% NYLON

DOUBLE KNIT JACQUARD

**CODE:** 680Z663M0000

#### COMPOSITION

100% PIMA COTTON 100% PIMA MERCERIZED

STRUCTURED BRUSHED JACQUARD

**CODE:** 630Z672M0000