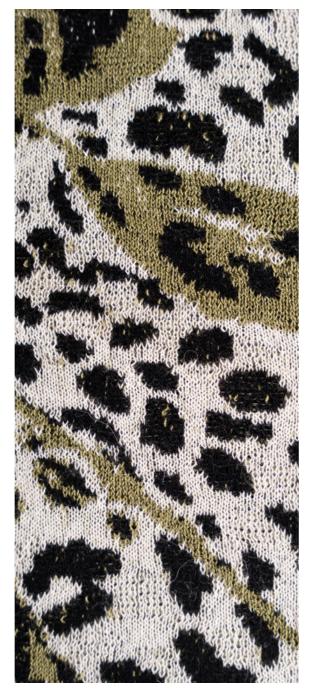

#### RAINBOW BRUSHED

A jersey knit with a brushed finish where the different colours intertwine to create a dynamic and vibrant finished garment.

Discover the types of garments where you can use these knitwear techniques in your next spring collection.