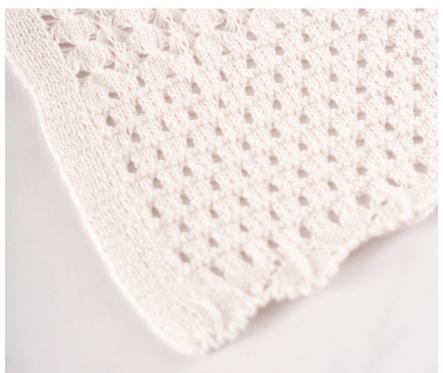

#### CABLE MOSS STITCH

The simplicity and delicacy of moss stitch combined with interlaced stitch creates a versatile finish.