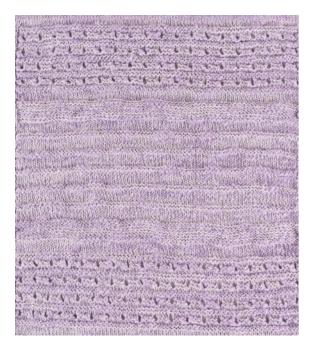

#### CABLE MOSS STITCH

The simplicity and delicacy of moss stitch combined with interlaced stitch creates a versatile finish.

CABLE MOSS STITCH

**CODE:** 680Z669M0000