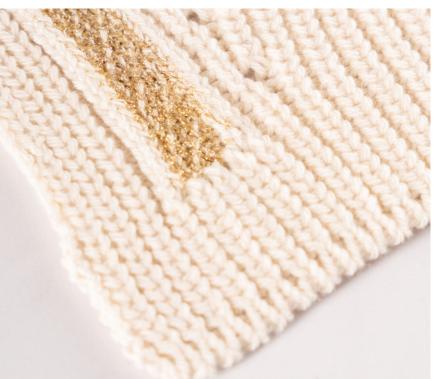

#### CABLE MOSS STITCH

The simplicity and delicacy of moss stitch combined with interlaced stitch creates a versatile finish.

#### COMPOSITION

100% TANGUIS COTTON 100% PIMA COTTON

HALF CARDIGAN WITH LUREX

**CODE:** 680Z668M0000