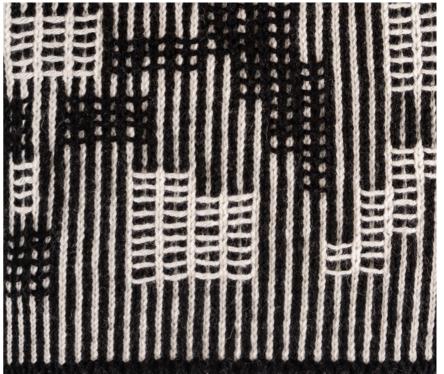

#### 3D KNITWEAR

A stitch pattern that incorporates three-dimensional elements to add depth and visual interest to the knit fabric.

A mix of openwork stitching patterns, creating a versatile and trendy garment