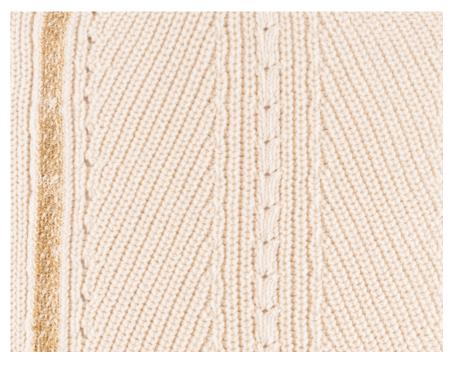

#### CABLE MOSS STITCH

The simplicity and delicacy of moss stitch combined with interlaced stitch creates a versatile finish.

#### COMPOSITION

100% TANGUIS COTTON 100% PIMA COTTON

HALF CARDIGAN WITH LUREX

**CODE:** 680Z668M0000