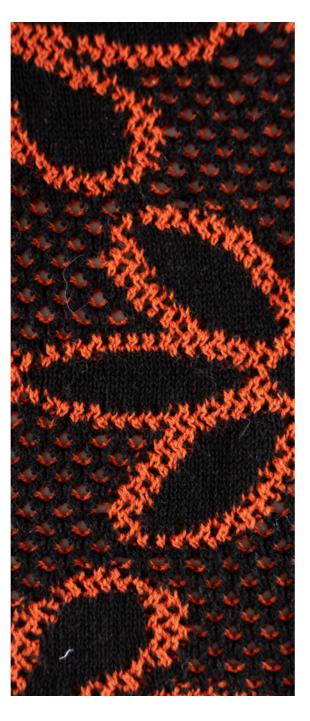

#### RAINBOW BRUSHED

A jersey knit with a brushed finish where the different colours intertwine to create a dynamic and vibrant finished garment.

Discover the types of garments where you can use these knitwear techniques in your next spring collection.