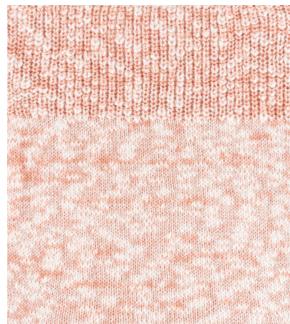

#### RAINBOW BRUSHED

A jersey knit with a brushed finish where the different colours intertwine to create a dynamic and vibrant finished garment.

Discover the types of garments where you can use these knitwear techniques in your next spring collection.