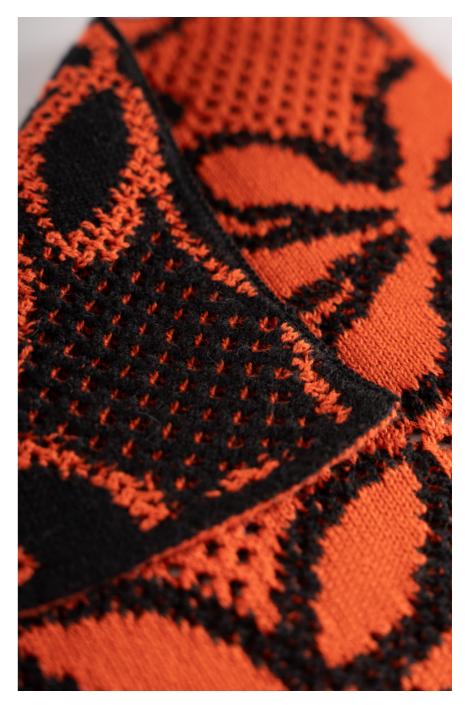

#### RAINBOW BRUSHED

A jersey knit with a brushed finish where the different colours intertwine to create a dynamic and vibrant finished garment.

Discover the types of garments where you can use these knitwear techniques in your next spring collection.