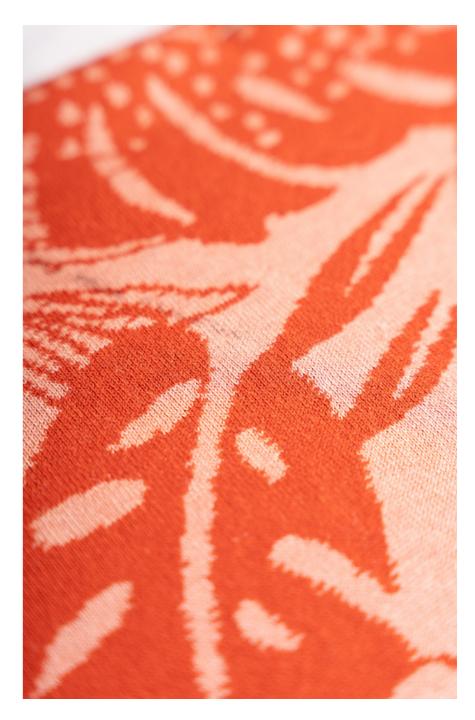

#### RAINBOW BRUSHED

A jersey knit with a brushed finish where the different colours intertwine to create a dynamic and vibrant finished garment.

Discover the types of garments where you can use these knitwear techniques in your next spring collection.