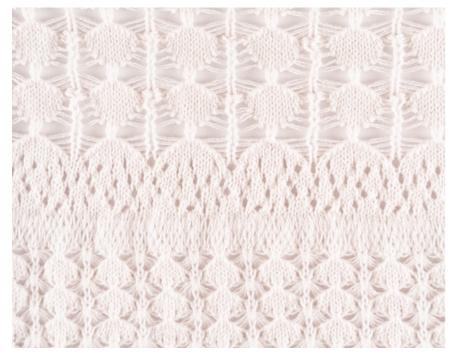

#### 3D KNITWEAR

A stitch pattern that incorporates three-dimensional elements to add depth and visual interest to the knit fabric.

A mix of openwork stitching patterns, creating a versatile and trendy garment