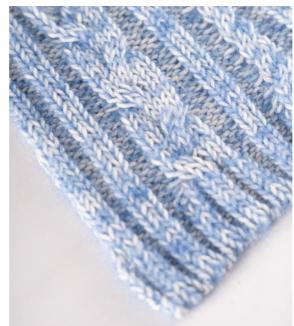

#### CABLE MOSS STITCH

The simplicity and delicacy of moss stitch combined with interlaced stitch creates a versatile finish.

CABLE MOSS STITCH

**CODE:** 680Z669M0000