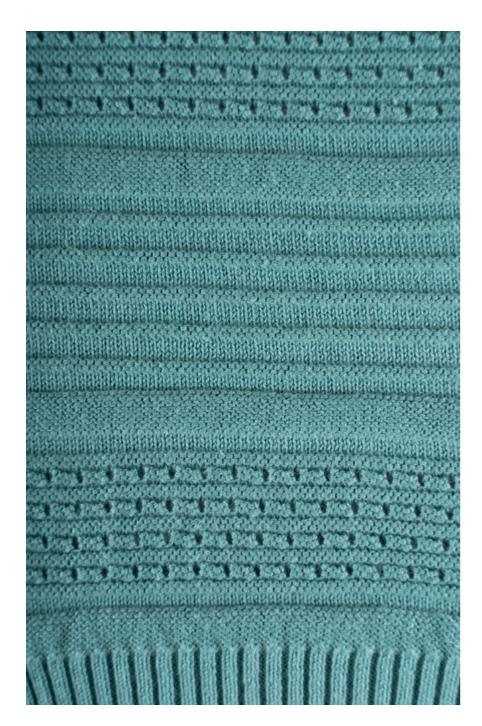

#### CABLE MOSS STITCH

The simplicity and delicacy of moss stitch combined with interlaced stitch creates a versatile finish.