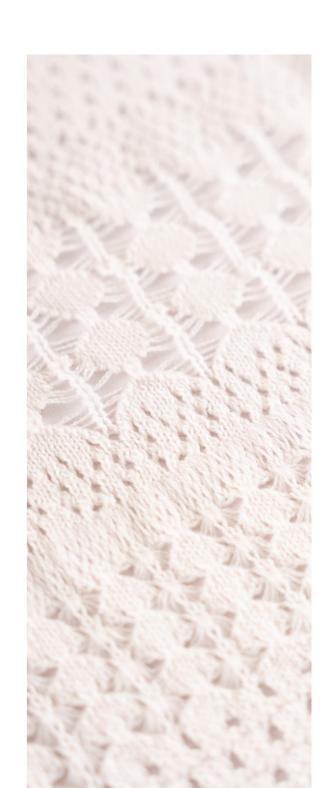

#### 3D KNITWEAR

A stitch pattern that incorporates three-dimensional elements to add depth and visual interest to the knit fabric.

A mix of openwork stitching patterns, creating a versatile and trendy garment