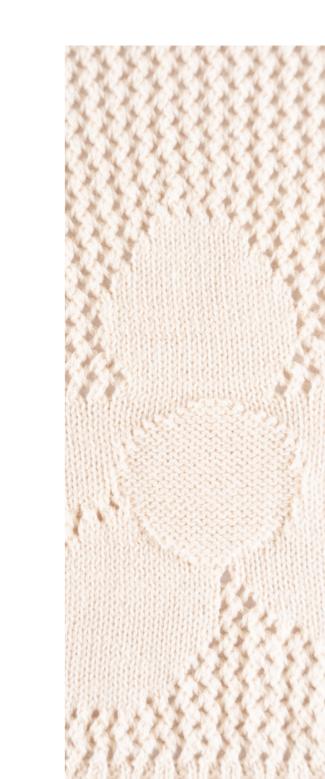

#### 3D KNITWEAR

A stitch pattern that incorporates three-dimensional elements to add depth and visual interest to the knit fabric.

A mix of openwork stitching patterns, creating a versatile and trendy garment