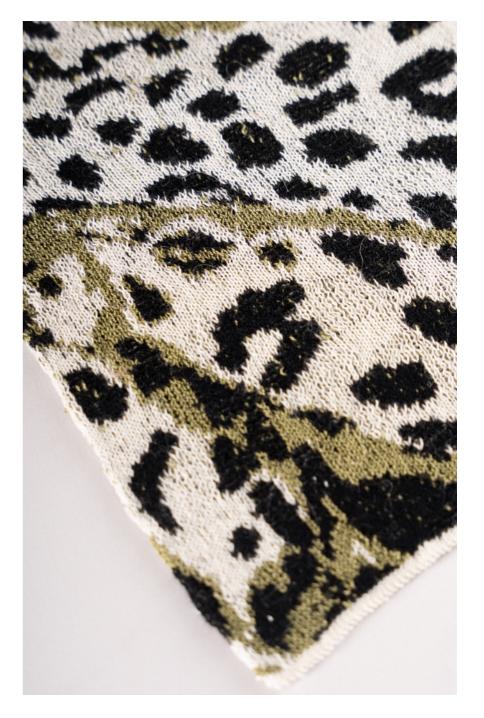

#### RAINBOW BRUSHED

A jersey knit with a brushed finish where the different colours intertwine to create a dynamic and vibrant finished garment.

Discover the types of garments where you can use these knitwear techniques in your next spring collection.