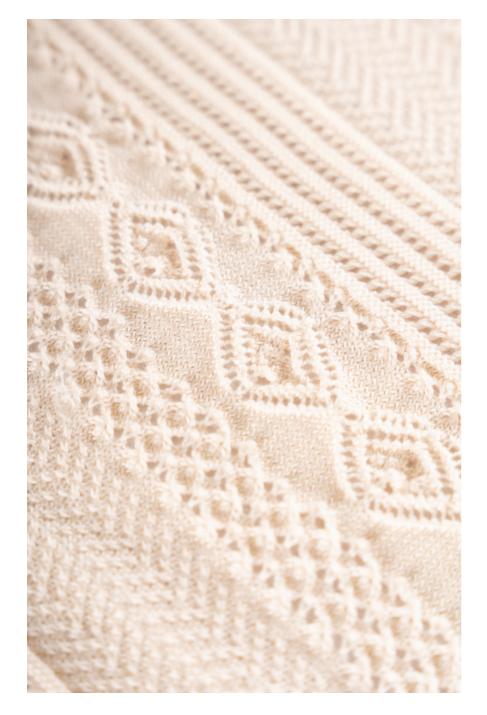

#### 3D KNITWEAR

A stitch pattern that incorporates three-dimensional elements to add depth and visual interest to the knit fabric.

A mix of openwork stitching patterns, creating a versatile and trendy garment

#### COMPOSITION

100% TANGUIS COTTON + 60% BABY ALPACA 35% NYLON 5% WOOL

3D STRUCTURED STITCH

**CODE:** 680Z655M0000

**COMPOSITION** 100% PIMA COTTON

FLOATING YARN STRUCTURED STITCH

**CODE:** 610Z651M0000