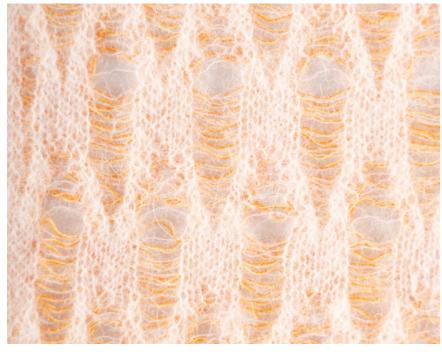

#### FLOATING YARN

A textured stitch with floating yarn that creates a textured surface and adds a dynamic quality to the knit.