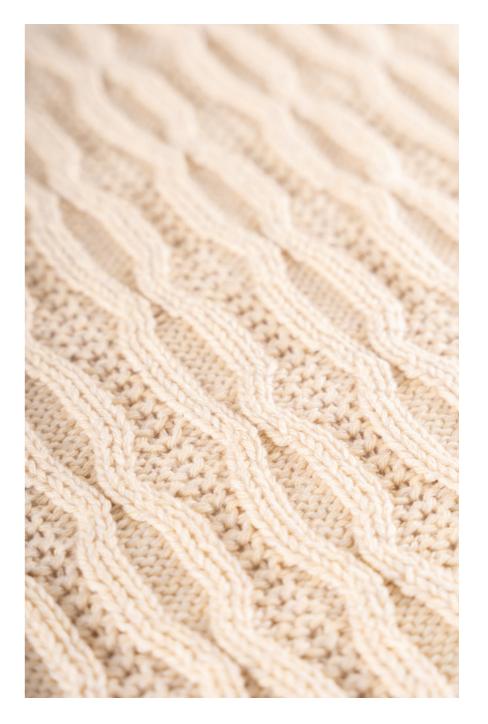

#### CABLE MOSS STITCH

The simplicity and delicacy of moss stitch combined with interlaced stitch creates a versatile finish.