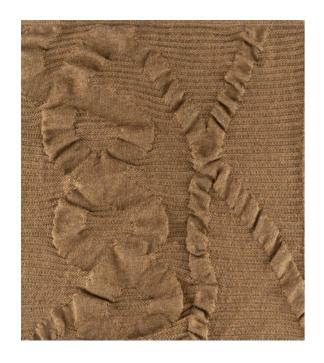

#### CABLE MOSS STITCH

The simplicity and delicacy of moss stitch combined with interlaced stitch creates a versatile finish.

CABLE MOSS STITCH

**CODE:** 680Z669M0000