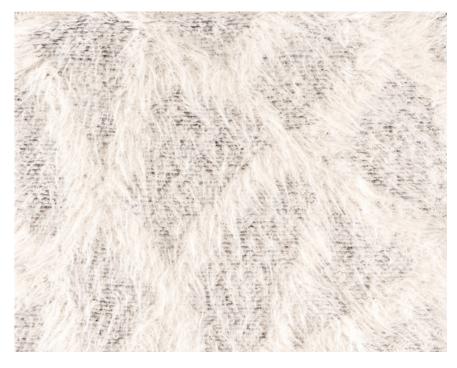

#### RAINBOW BRUSHED

A jersey knit with a brushed finish where the different colours intertwine to create a dynamic and vibrant finished garment.

Discover the types of garments where you can use these knitwear techniques in your next spring collection.