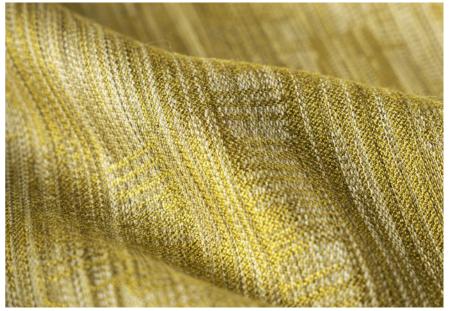

# **GABARDINA**

A tightly woven, full-colour fabric that is soft to the touch, comfortable in a variety of climates, breathable and waterproof, ideal for outerwear.

**CODE:** 110188EP00000

COMPOSITION 70% Wool 30% Baby Alpaca

WIDTH 150cm. **WEIGHT** 410gr.

08A0384 09A0053