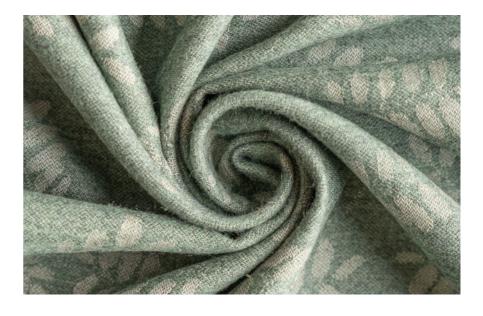

# **SOFT LEAF**

A leaf patterned fabric with a smooth texture, ideal for creating casual, fresh and dynamic garments.

**CODE:** 1102261P04000

COMPOSITION 70% Baby Alpaca 30% Silk **WIDTH** 175cm.

**WEIGHT** 400gr.