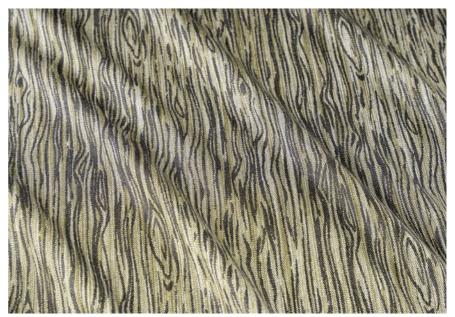

# WOOD PATTERN JACQUARD

This light, smooth fabric with a special lustre imitates the look of wood and is ideal for creating modern ensembles.

**CODE:** A100071M04000

#### COMPOSITION

52% Bamboo 34% Baby Alpaca 14% Silk WIDTH

150cm.

**WEIGHT** 295gr.

XXC0002

XXC0001 XXC0003

340029

470001 440178