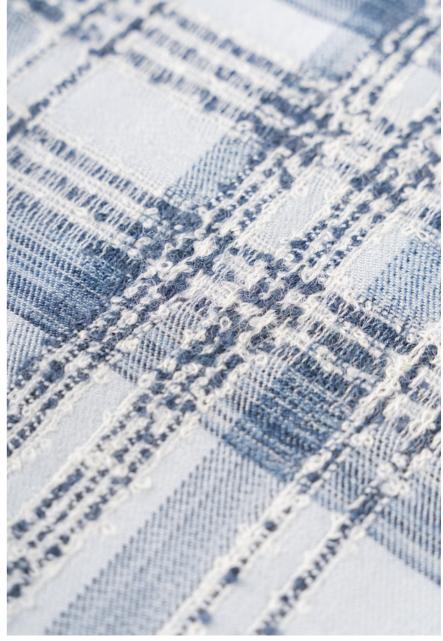

# **BRUSHSTROKE JACQUARD**

A lightweight, soft, smooth and shiny fabric with a brushed effect on the surface, perfect for creating contemporary garments.

**CODE:** A100071M03000

| COMPOSITION     | WIDTH  | WEIGHT |
|-----------------|--------|--------|
| 52% Bamboo      | 150cm. | 295ar. |
| 34% Baby Alpaca |        |        |
| 14% Silk        |        |        |
|                 |        |        |