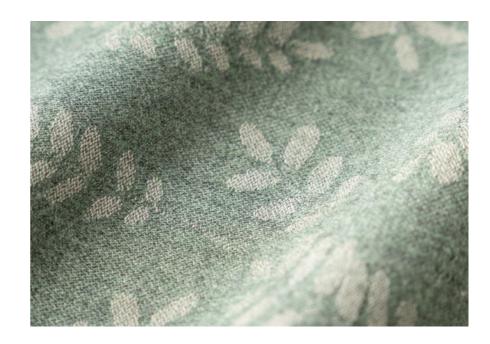

# **SOFT LEAF**

A leaf patterned fabric with a smooth texture, ideal for creating casual, fresh and dynamic garments.

**CODE:** 1102261P04000

COMPOSITION 70% Baby Alpaca 30% Silk **WIDTH** 175cm.

**WEIGHT** 400gr.