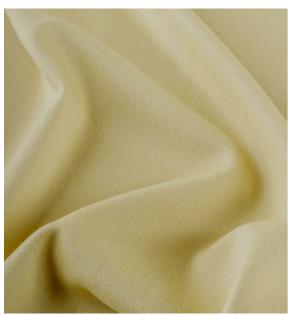

# **CASIMIR**

A very fine, smooth and lightweight fabric, perfect for sophisticated and elegant garments.

**CODE:** 110202DP01000

COMPOSITION 30% Baby Alpaca 70% Wool

**WIDTH** 150cm.

**WEIGHT** 270gr.