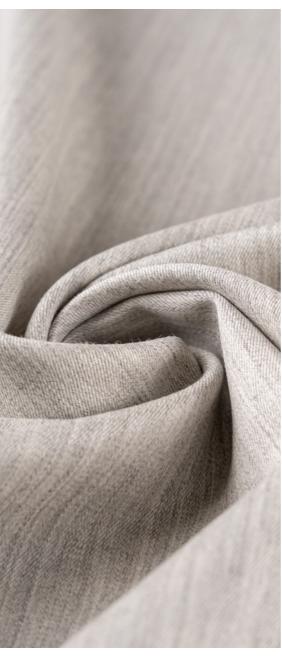

# **GABARDINA**

A tightly woven, full-colour fabric that is soft to the touch, comfortable in a variety of climates, breathable and waterproof, ideal for outerwear.

**CODE:** 110188EP00000

COMPOSITION 70% Wool 30% Baby Alpaca

WIDTH 150cm. **WEIGHT** 410gr.

08A0384 09A0053