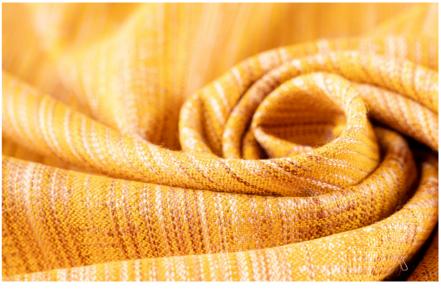

# **HIGHLIGHT BOUCLE PLAID**

A lighter version of tweed that retains its roughness, softness and classic aesthetic. Its typical mottled finish is achieved by using different coloured yarns.

**CODE:** 110227AM01000

#### COMPOSITION

61% Baby Alpaca 23% Silk 15% Wool 1% Nylon **WIDTH** 150cm.

......

**WEIGHT** 400gr.

XXC0001

XXC0002 XXC0003