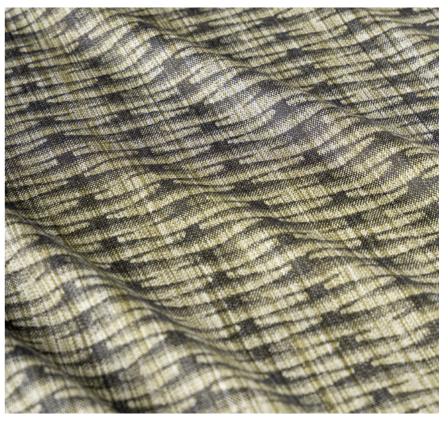

# **WORN EFFECT JACQUARD**

Ideal for creating fresh and light garments, its smooth texture simulates the look of worn fabrics.

**CODE:** A100071M02000

## COMPOSITION

52% Bamboo 34% Baby Alpaca 14% Silk **WIDTH** 150cm.

**WEIGHT** 295gr.

XXC0002

XXC0001 XXC0003