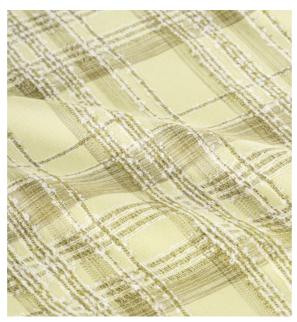

# **SOLID RIGATA**

Fabric with a firm structure, of medium texture, with fine vertical stripes in full colour that form the structure of the whole piece.

**CODE:** 1102231P00000

| COMPOSITION                 | WIDTH  | WEIGHT |
|-----------------------------|--------|--------|
| 65% Baby Alpaca<br>32% Wool | 150cm. | 460gr. |
| 3% Nylon                    |        |        |