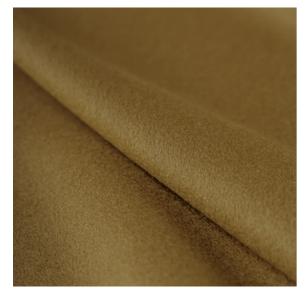

# **GABARDINA**

A tightly woven, full-colour fabric that is soft to the touch, comfortable in a variety of climates, breathable and waterproof, ideal for outerwear.

**CODE:** 110188EP00000

COMPOSITION 70% Wool 30% Baby Alpaca

WIDTH 150cm. **WEIGHT** 410gr.

08A0384 09A0053