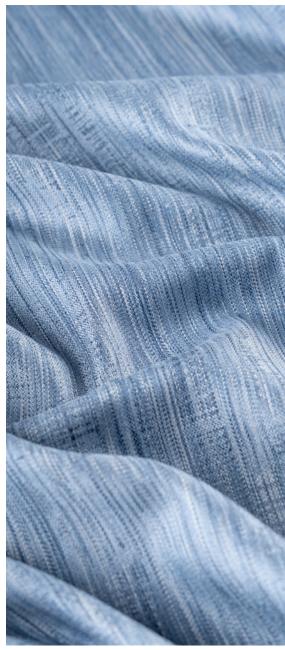

# **SOLID RIGATA**

Fabric with a firm structure, of medium texture, with fine vertical stripes in full colour that form the structure of the whole piece.

**CODE:** 1102231P00000

| COMPOSITION                 | WIDTH  | WEIGHT |
|-----------------------------|--------|--------|
| 65% Baby Alpaca<br>32% Wool | 150cm. | 460gr. |
| 3% Nylon                    |        |        |

XXC0003