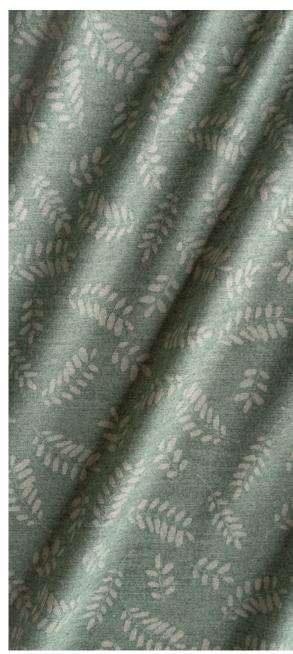

# **SOFT LEAF**

A leaf patterned fabric with a smooth texture, ideal for creating casual, fresh and dynamic garments.

**CODE:** 1102261P04000

COMPOSITION 70% Baby Alpaca 30% Silk **WIDTH** 175cm.

**WEIGHT** 400gr.