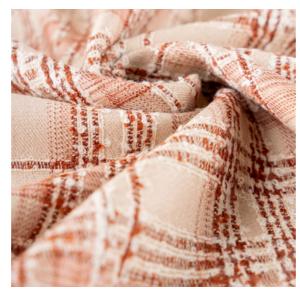

# **HIGHLIGHT BOUCLE PLAID**

A lighter version of tweed that retains its roughness, softness and classic aesthetic. Its typical mottled finish is achieved by using different coloured yarns.

**CODE:** 110227AM01000

#### COMPOSITION

61% Baby Alpaca 23% Silk 15% Wool 1% Nylon **WIDTH** 150cm.

......

**WEIGHT** 400gr.

XXC0001

XXC0002 XXC0003