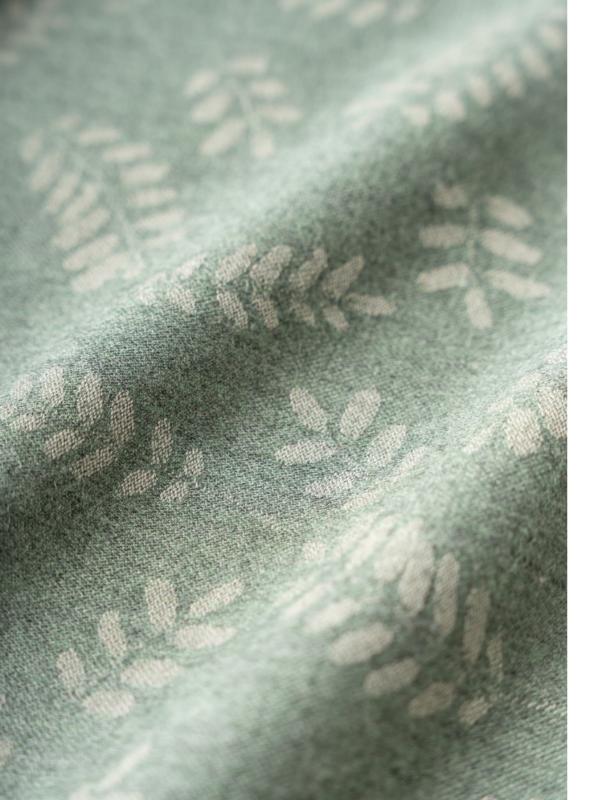

# **SOFT LEAF**

A leaf patterned fabric with a smooth texture, ideal for creating casual, fresh and dynamic garments.

**CODE:** 1102261P04000

COMPOSITION 70% Baby Alpaca 30% Silk **WIDTH** 175cm.

**WEIGHT** 400gr.