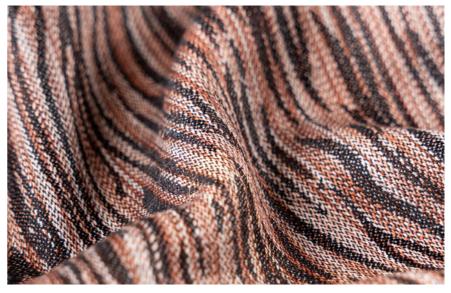

# **HIGHLIGHT BOUCLE PLAID**

A lighter version of tweed that retains its roughness, softness and classic aesthetic. Its typical mottled finish is achieved by using different coloured yarns.

**CODE:** 110227AM01000

#### COMPOSITION

61% Baby Alpaca 23% Silk 15% Wool 1% Nylon **WIDTH** 150cm.

......

**WEIGHT** 400gr.

XXC0001

XXC0002 XXC0003