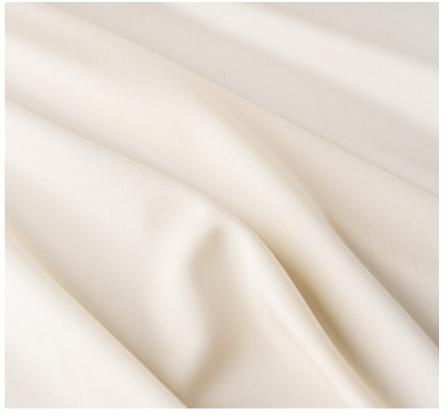

# **CASIMIR**

A very fine, smooth and lightweight fabric, perfect for sophisticated and elegant garments.

**CODE:** 110202DP01000

COMPOSITION 30% Baby Alpaca 70% Wool

**WIDTH** 150cm.

**WEIGHT** 270gr.