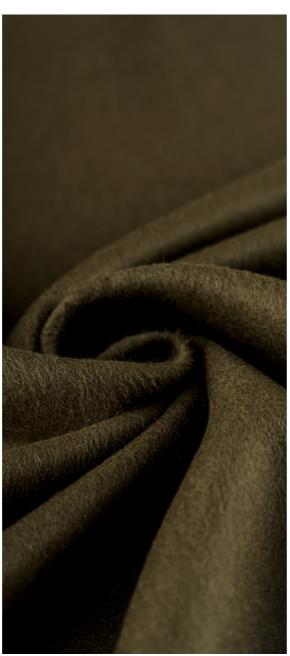

# **HIGHLIGHT BOUCLE PLAID**

A lighter version of tweed that retains its roughness, softness and classic aesthetic. Its typical mottled finish is achieved by using different coloured yarns.

**CODE:** 110227AM01000

#### COMPOSITION

61% Baby Alpaca 23% Silk 15% Wool 1% Nylon **WIDTH** 150cm.

......

**WEIGHT** 400gr.

XXC0001

XXC0002 XXC0003