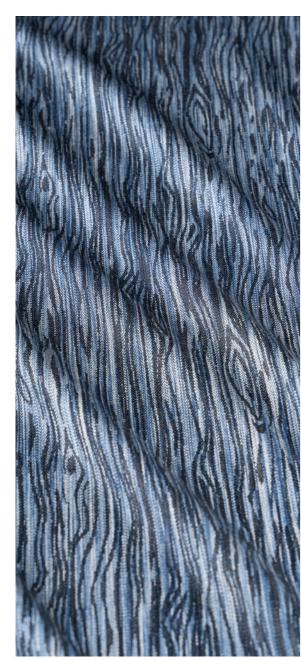

# WOOD PATTERN JACQUARD

This light, smooth fabric with a special lustre imitates the look of wood and is ideal for creating modern ensembles.

**CODE:** A100071M04000

#### COMPOSITION

52% Bamboo 34% Baby Alpaca 14% Silk WIDTH

150cm.

**WEIGHT** 295gr.

XXC0002

XXC0001 XXC0003

340029

470001 440178