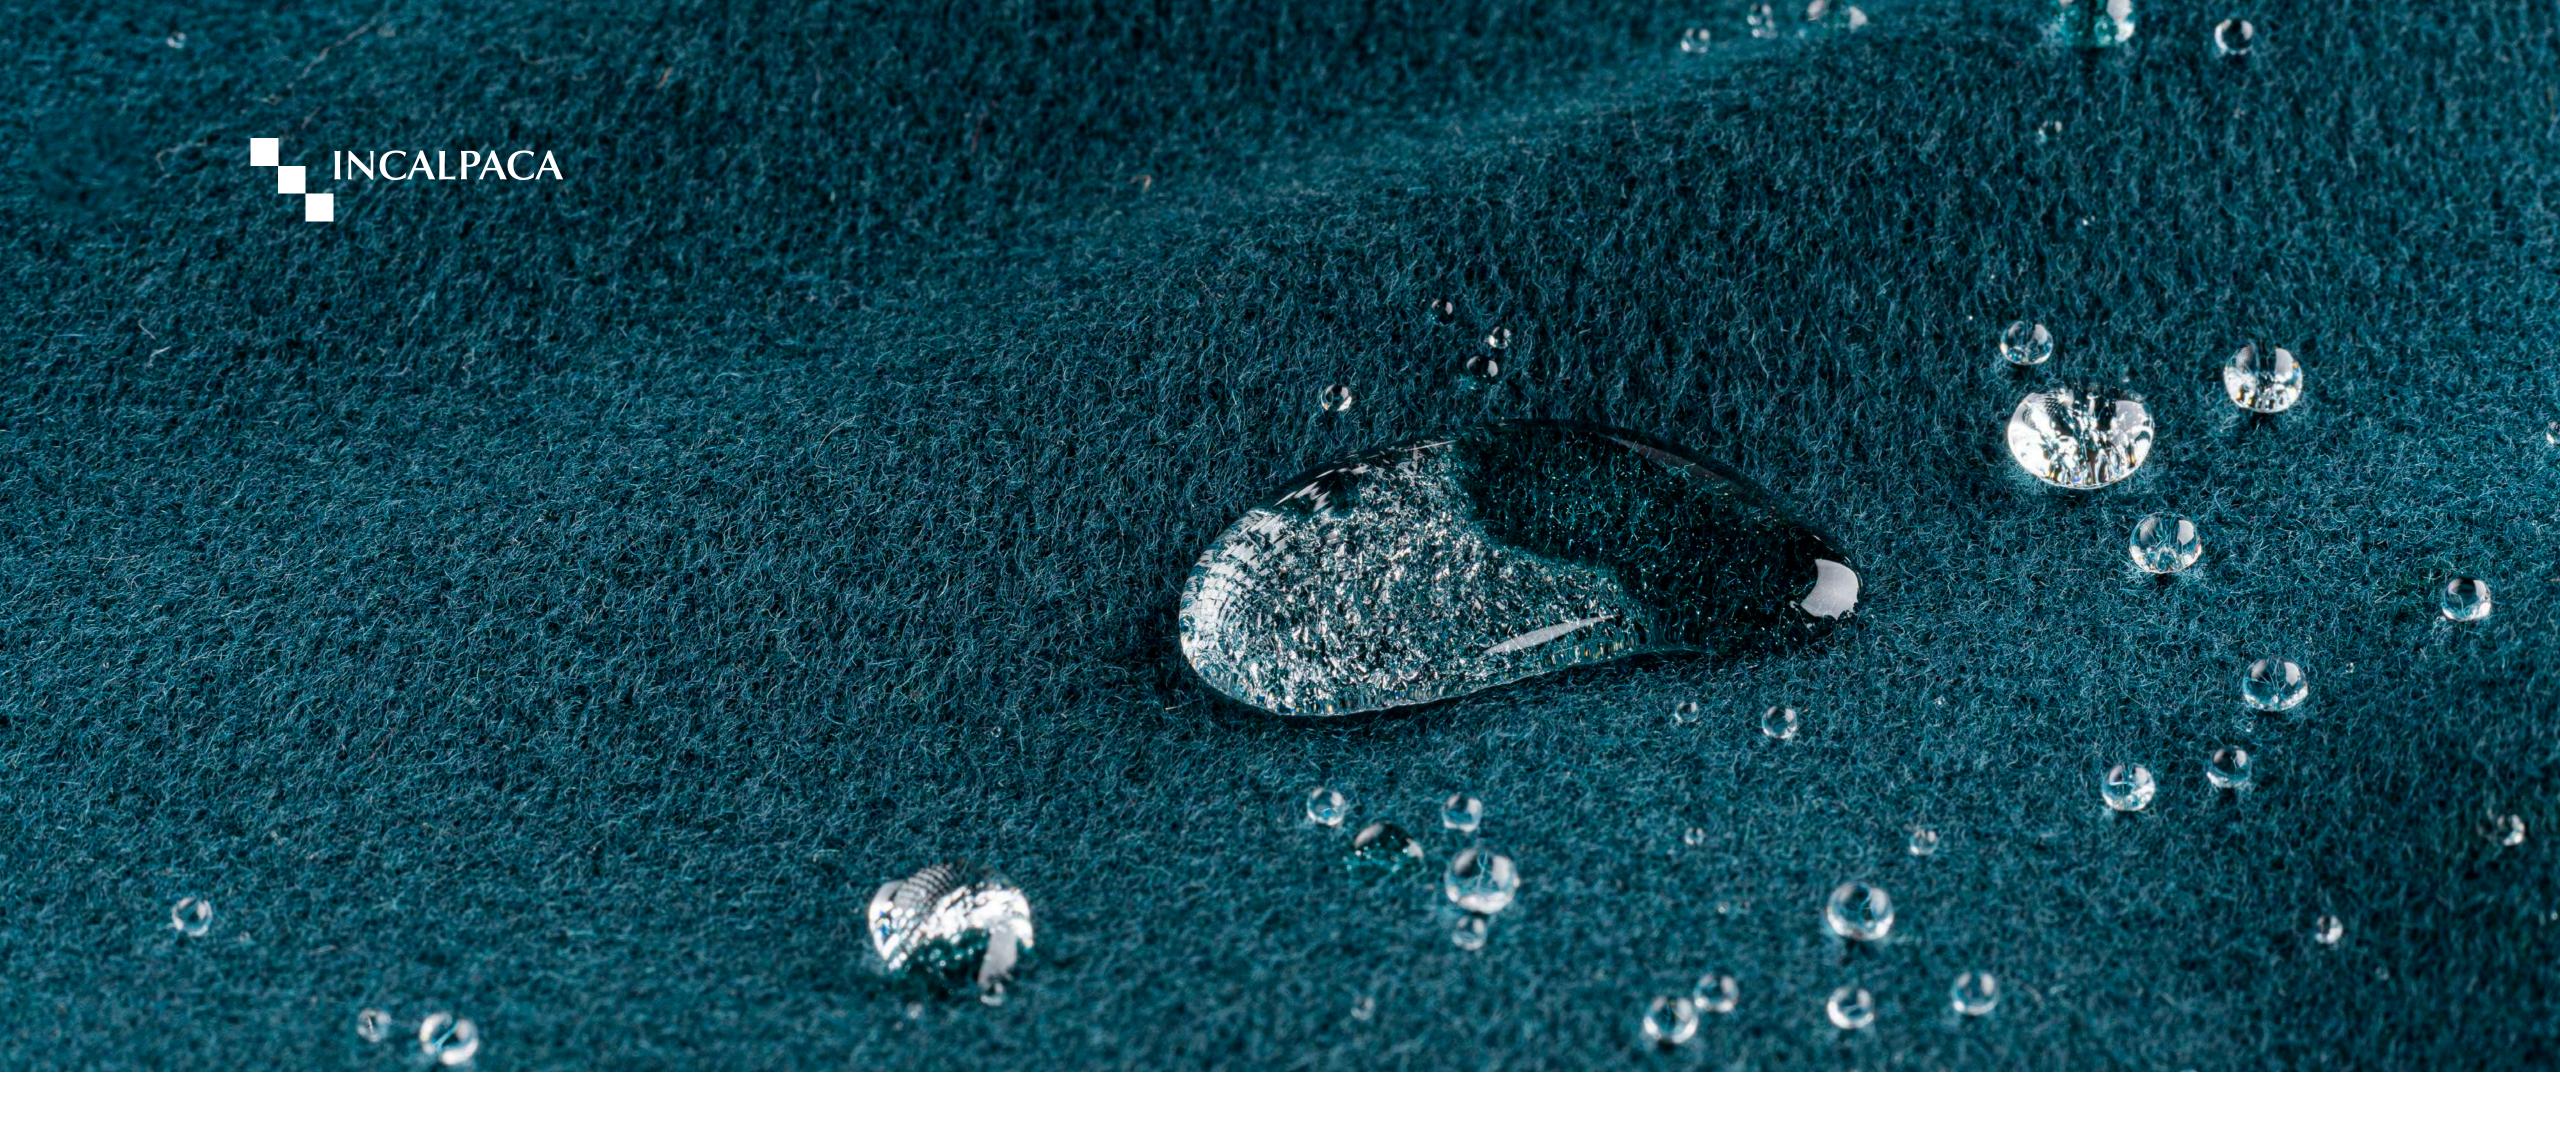

# **RAIN** SHIELD **STORM** SHIELD by INCALPACA

RAIN SHIELD

Taking advantage of alpaca fiber's resilience and durability, we have created a process which transforms our fabrics into **RAIN** *SHIELD*.

RAIN SHIELD

## This treatment allows our users to face the rain and the threat of stains, **without losing style.**