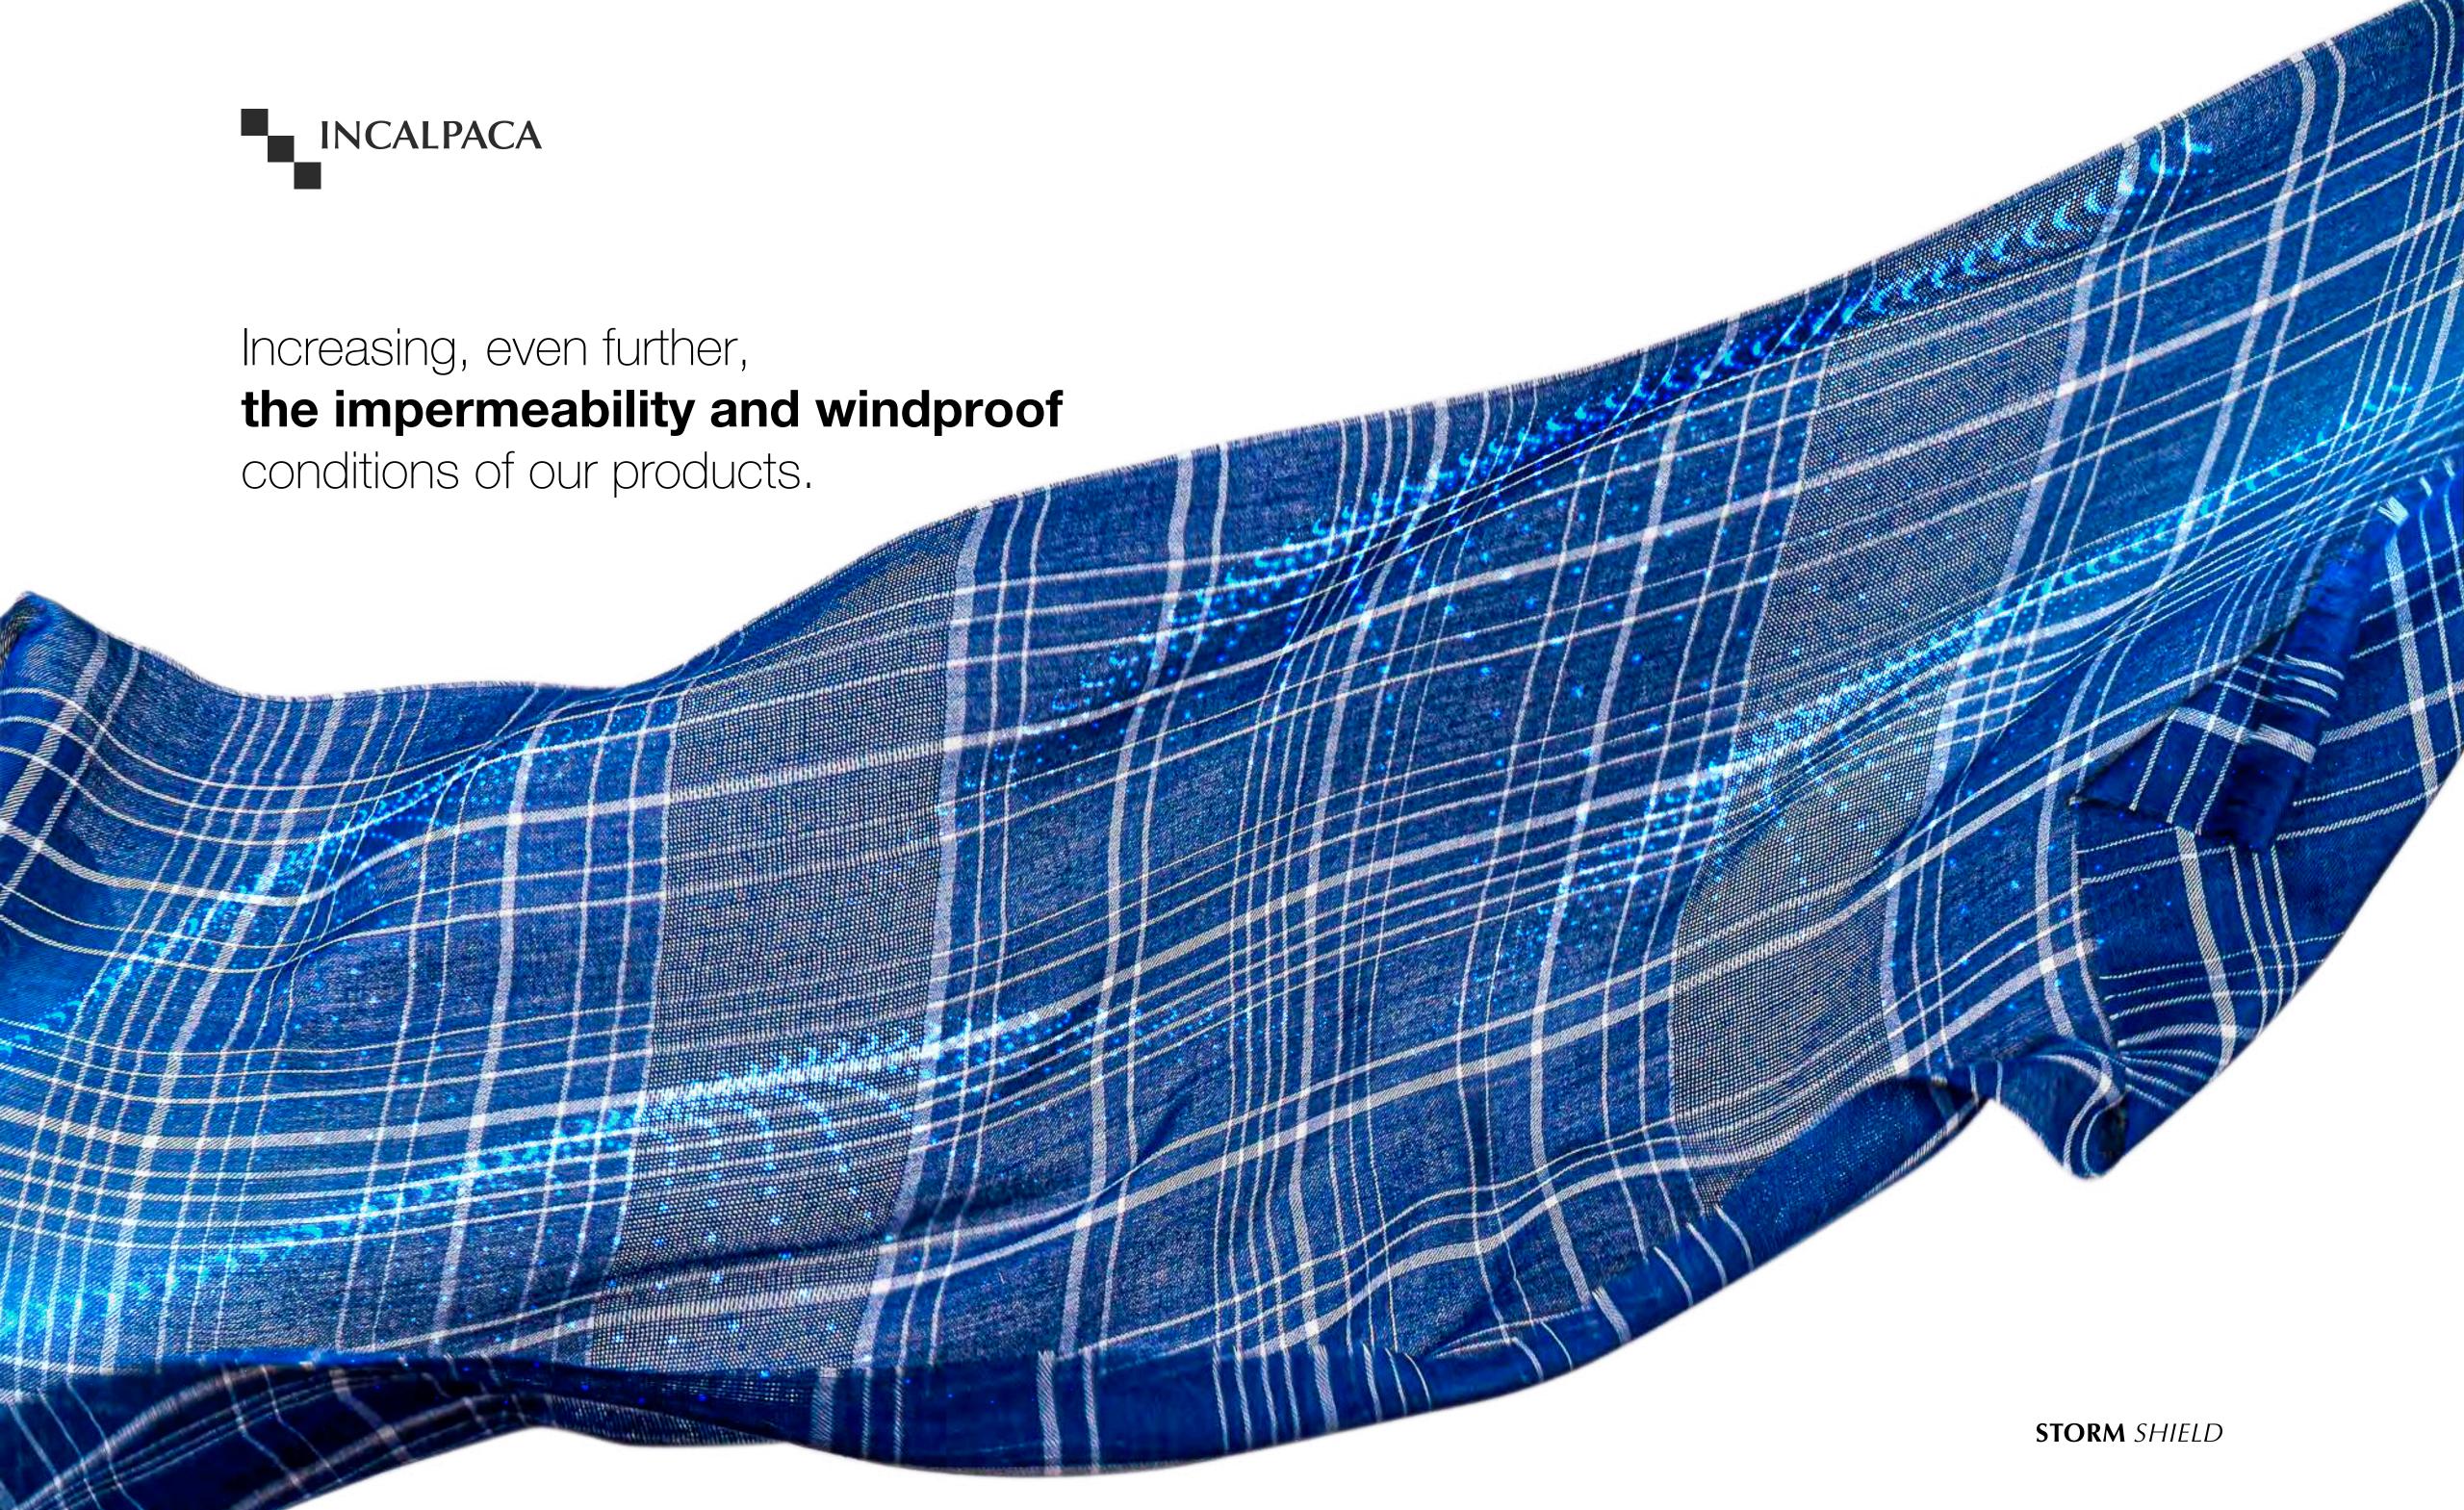

## STORM SHIELD

#### Starting from our unique **RAIN** *SHIELD* treatment, we apply a special and microporous membrane to create our STORM SHIELD fabrics.

**STORM** *SHIELD* 

We have designed a set of high-performance, smart, and functional fabrics using a durable, soft, and natural raw material: Alpaca fiber.