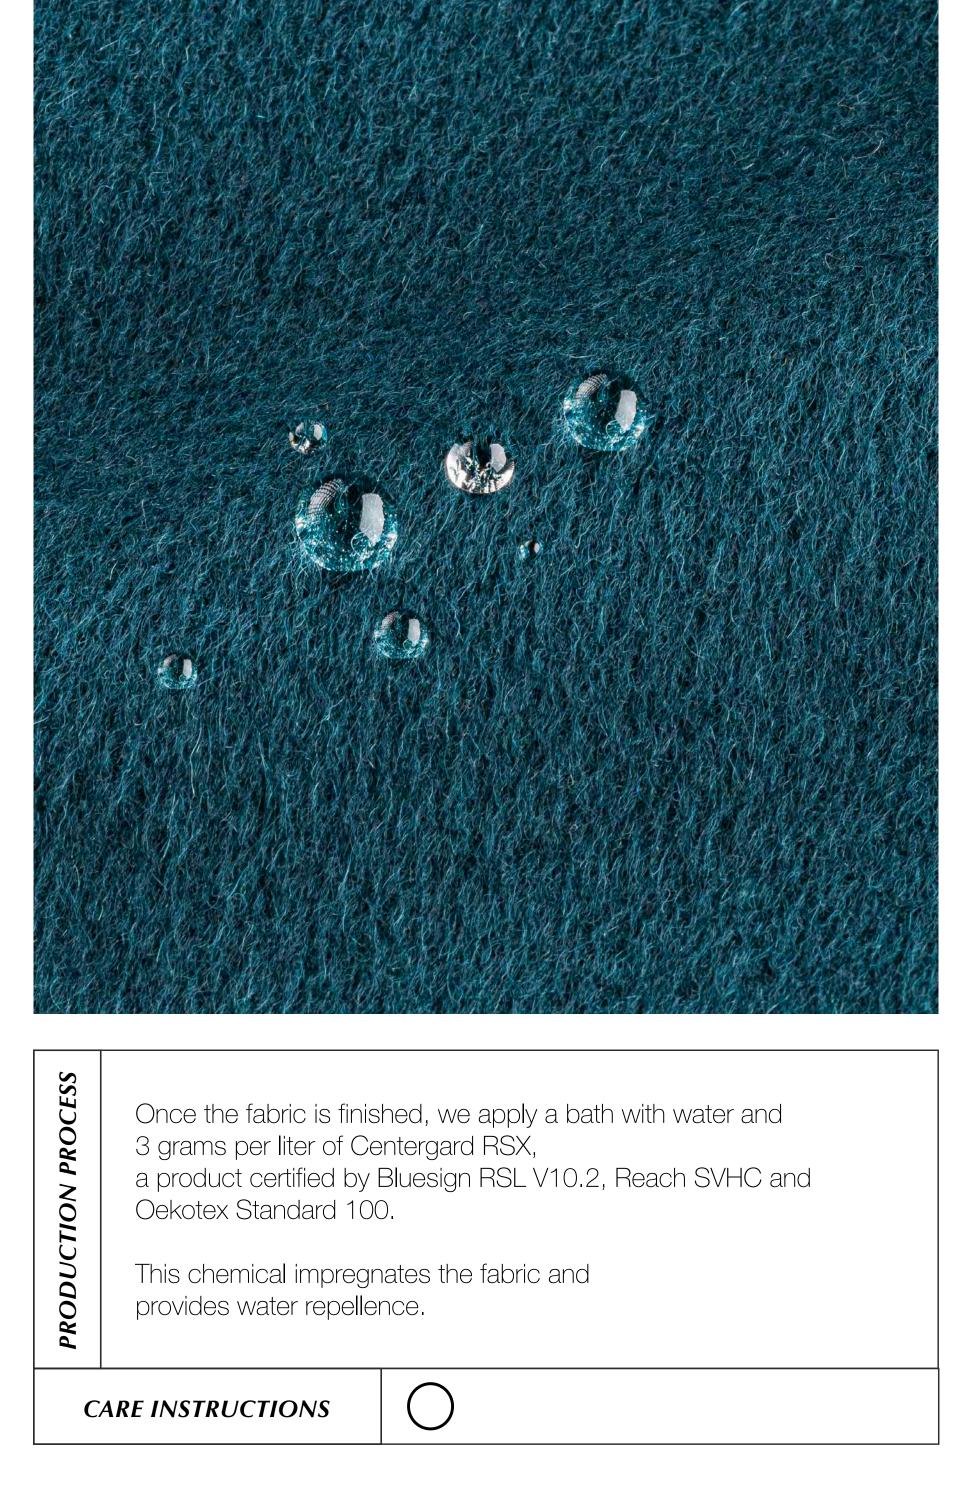

# **PRODUCTION PROCESS**

Once a RainShield fabric is produced and additional process can be applied to provide further impermeability.

A special membrane is applied to the hidden side of the fabric. This membrane is from the company Gore-Tex, which have a microporous structure made with polytetrafluoroethylene.

CARE INSTRUCTIONS