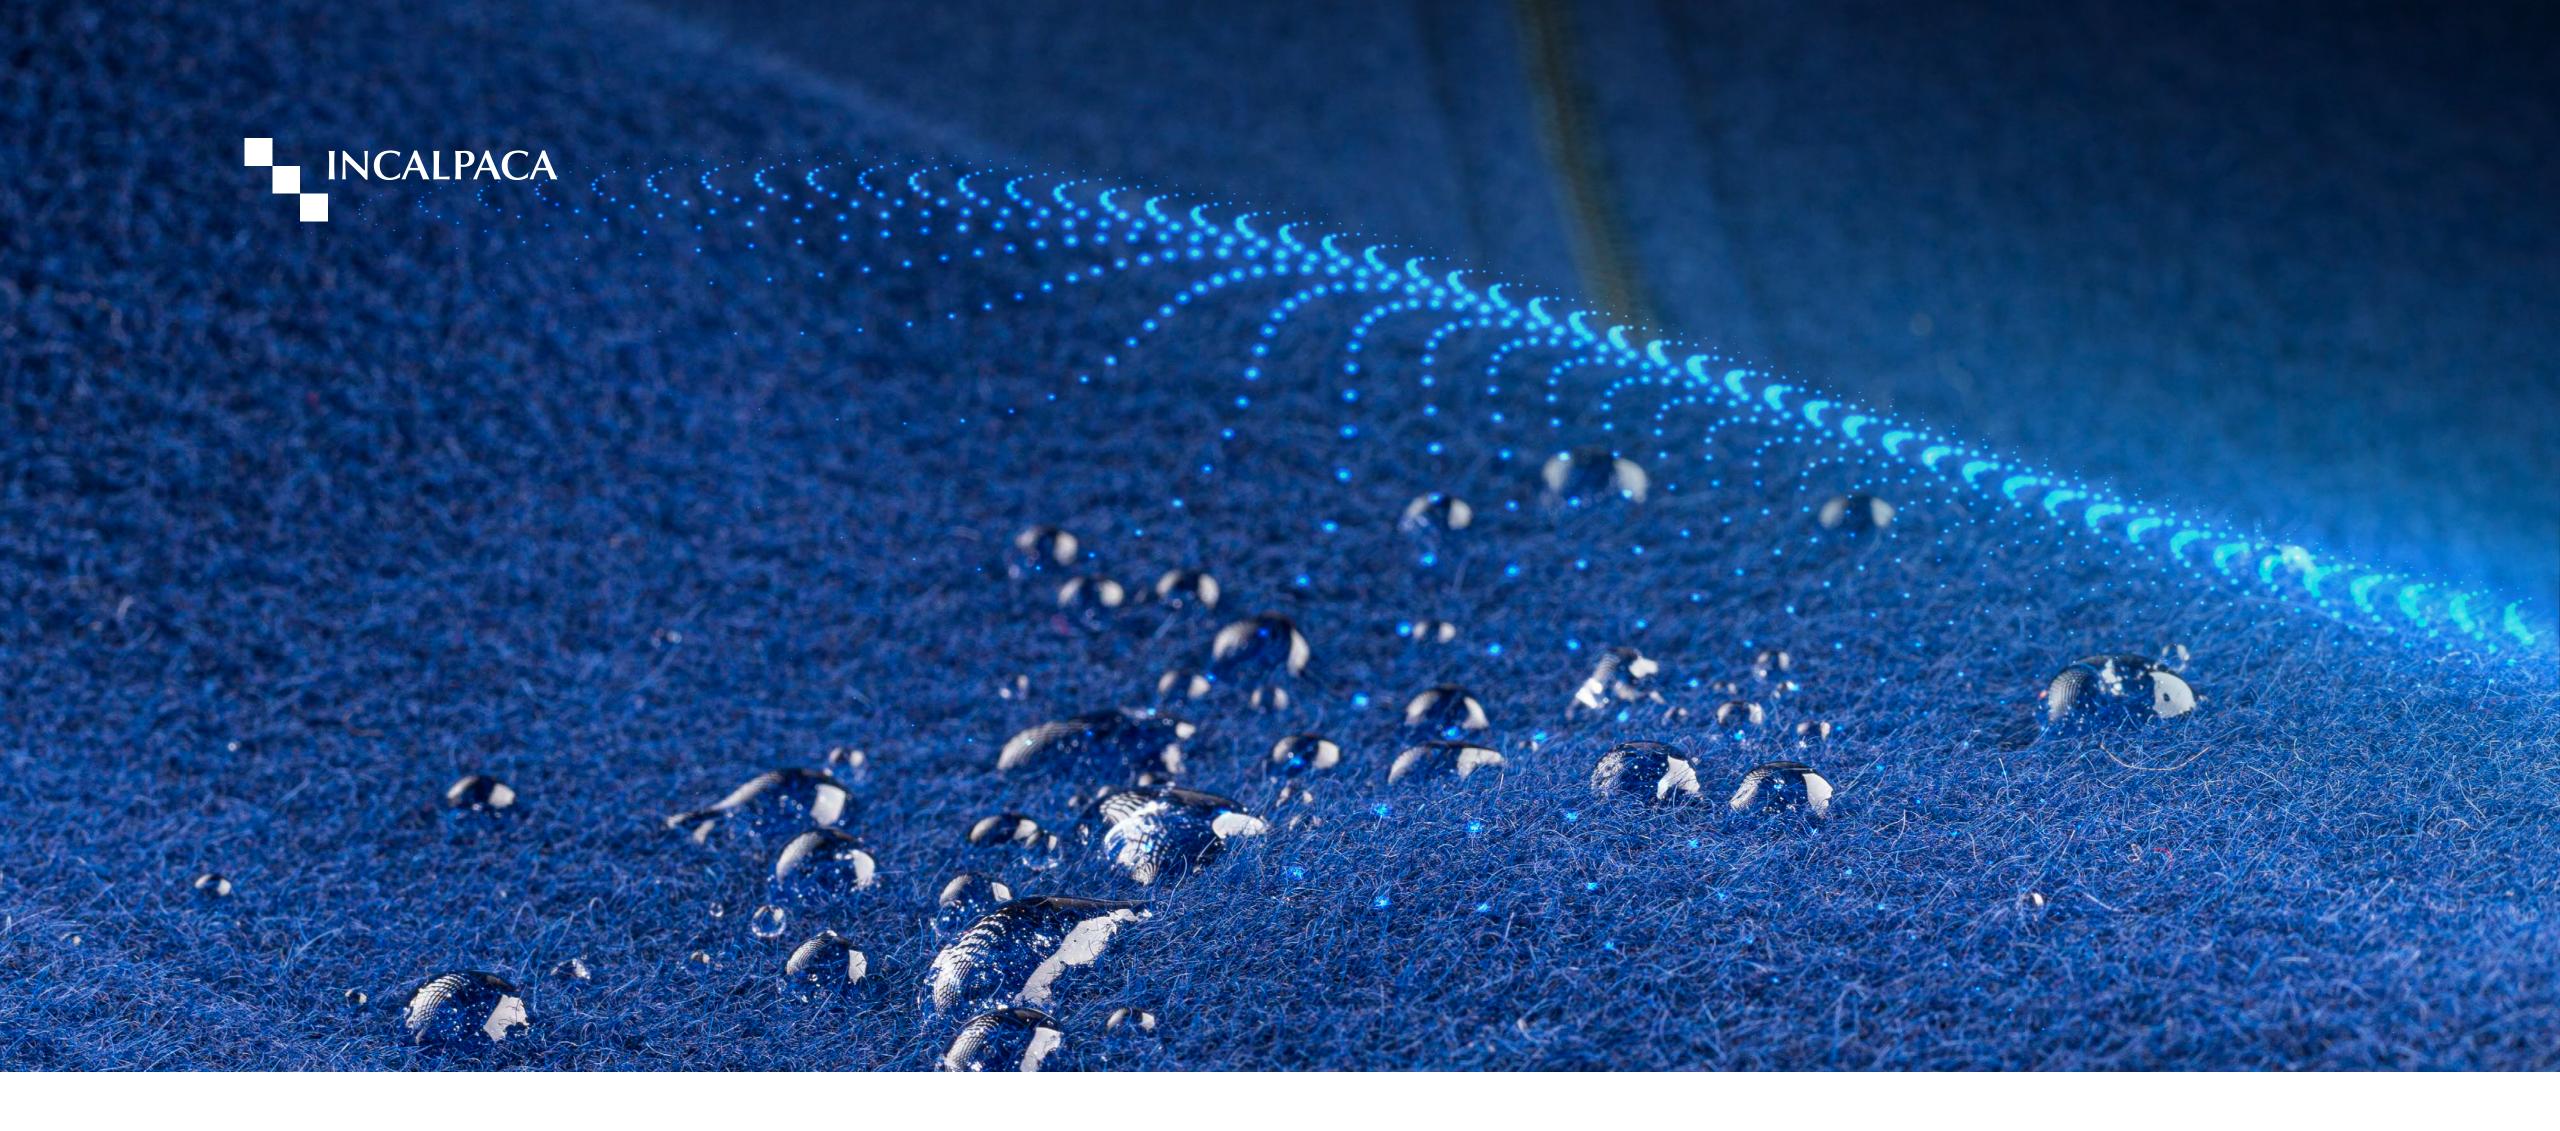

## STORM SHIELD

#### Starting from our unique **RAIN** *SHIELD* treatment, we apply a special and microporous membrane to create our STORM SHIELD fabrics.

**STORM** *SHIELD* 

We have designed a set of high-performance, smart, and functional fabrics using a durable, soft, and natural raw material: Alpaca fiber.