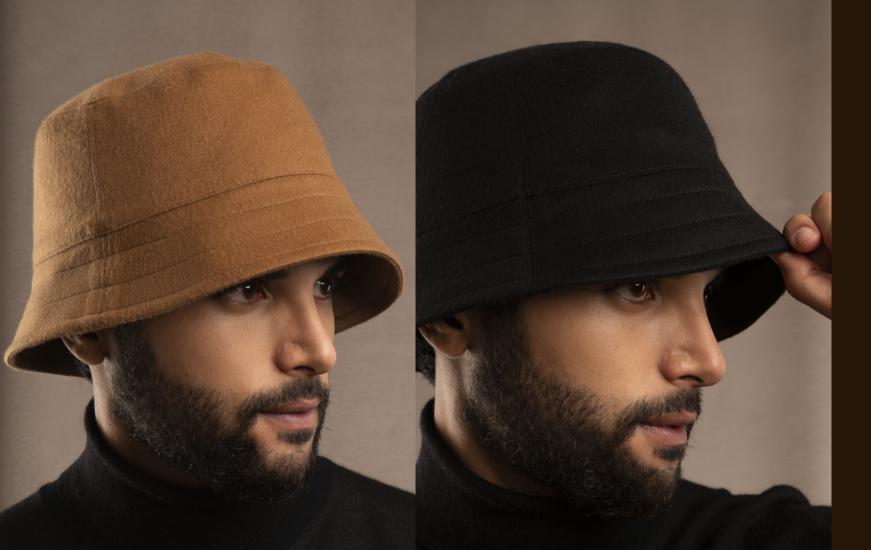

K60Y219P00 840005 NATURAL VICUNA

60% VICUNA 40% ROYAL ALPACA GAUGE 7 JERSEY GLOVES Knitted gloves

T60Y209P00 840005 NATURAL VICUNA

100% VICUNA GAUGE 10

HAT Bucket hat with Royal Alpaca lining

> K600031P0205 XXC0001 NATURAL VICUNA EXTERIOR 100% VICUNA LINING 70% ROYAL ALPACA 30% WOOL

HAT Bucket hat with Royal Alpaca lining

> K600031P0205 XXC0002 BLACK EXTERIOR 100% VICUNA LINING 70% ROYAL ALPACA 30% WOOL