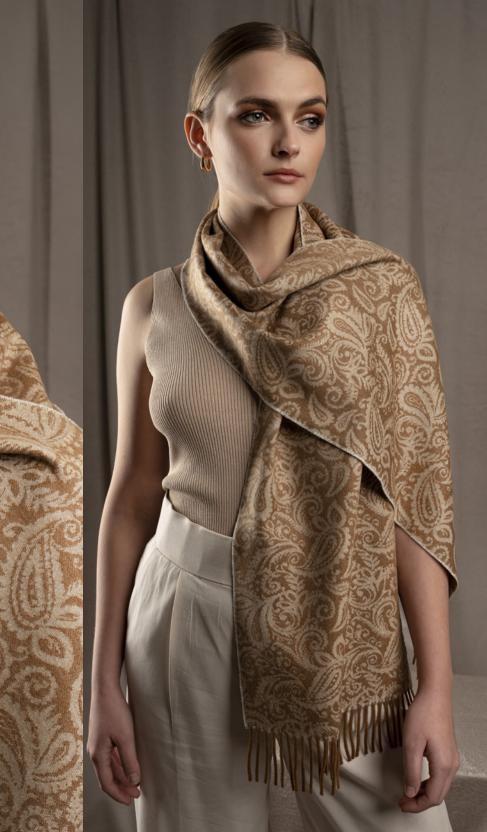

II WIM

D60016DP02 XXC0001 COBALT AND NATURAL VICUNA

100% VICUNA 180 X 30 cm. 140 gr.

PAISLEY FRAME JACQUARD SCARF Brushed scarf with twisted fringes

D60016DP02 XXC0002 BURGUNDY AND NATURAL VICUNA

100% VICUNA 180 X 30 cm. 140 gr.